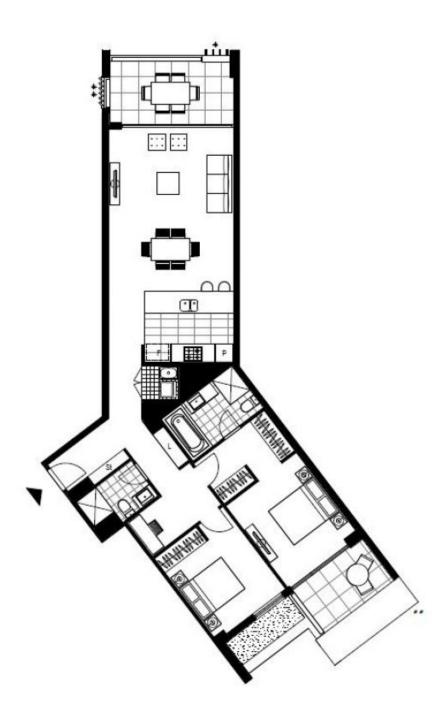

## **Deposit Taken!**

This Premium, 112sqm Apartment offers;

Deposit taken- More apartments available- Call Harry 0401 545 440

- Modern kitchen with stone benchtop and integrated Miele appliances
- Well-appointed bedrooms with built-in wardrobes
- Sleek bathroom with plenty of storage, bath in ensuite
- Sunny North-East facing entertainers' balcony with access from living
- Second balcony accessible from the master bedroom
- Study nook off bedroom, perfect for a home office
- Internal laundry with washing machine and dryer included
- Secure carspace and storage cage included
- Ducted A/C, video intercom and NBN connectivity
- Walking distance to buses, the light rail and the Tramsheds

## **DEPOSIT TAKEN!**

Contact: Naz Sabzpouri

02 8588 8888 0401 545 440

Type: Apartment
Date Available: 04/01/2020
Bond: \$3000

https://www.resbymirvac.com

Plans shown are only indicative of layout. Dimensions are approximate.