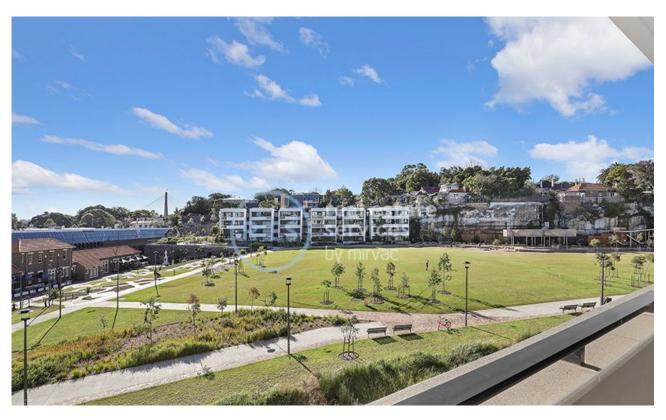

## **Deposit Taken**

This 91sqm, 8th floor Apartment offers:

Park Facing 2-Bedroom Apartment in Harold Park

- Spacious bedrooms with built-in wardrobes
- Open-plan living and dining area
- Stone benchtops and Miele appliances in kitchen
- Sunny balcony with park views, perfect for entertaining
- Ultramodern bathrooms with plenty of storage

- Internal laundry with washer and dryer included - Secure car space and storage cage included - Ducted A/C, video intercom and NBN connectivity

- Walking distance to buses, the light rail and the Tramsheds