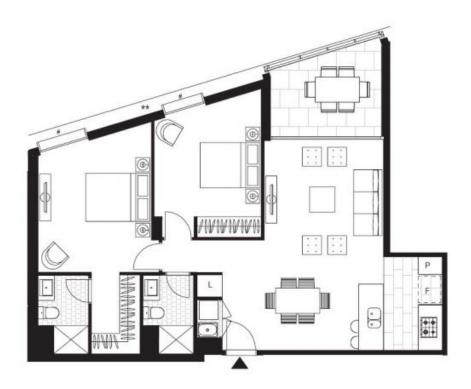

Spacious bedrooms with built-in wardrobes
- Open-plan living and dining area
- Stone benchtops and Miele appliances in kitchen
- Sunny balcony with park views, perfect for entertaining
- Ultramodern bathrooms with plenty of storage

- Internal laundry with washer and dryer included - Secure car space and storage cage included - Ducted A/C, video intercom and NBN connectivity

- Walking distance to buses, the light rail and the Tramsheds

**BATH** 



## **Deposit Taken**

Contact: Matthew Matthews

> 02 8588 8888 0418 266 590 Stuart Nohra 02 8588 8888 0432 206 000

Type: Apartment Date Available: 02/11/2019 Bond: \$3560

https://www.resbymirvac.com

For further information, please contact Real Estate Services by Mirvac on 8588 8888 or email enquiries@resbymirvac.com - Your Onsite Agent!



LEVEL 8

Plans shown are only indicative of layout. Dimensions are approximate.