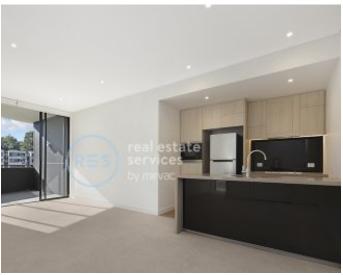

## **Deposit Taken**

This 91sqm, 8th floor Apartment offers:

Park Facing 2-Bedroom Apartment in Harold Park

- Spacious bedrooms with built-in wardrobes
- Open-plan living and dining area
- Stone benchtops and Miele appliances in kitchen
- Sunny balcony with park views, perfect for entertaining
- Ultramodern bathrooms with plenty of storage

- Internal laundry with washer and dryer included - Secure car space and storage cage included - Ducted A/C, video intercom and NBN connectivity

- Walking distance to buses, the light rail and the Tramsheds