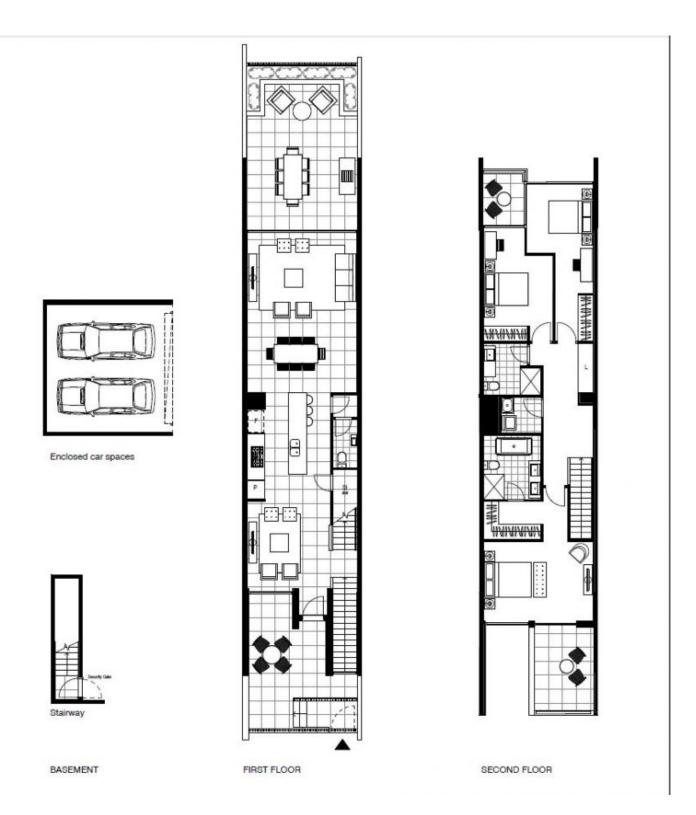

## **Deposit Taken**

Deposit taken- Limited apartments left - Please call Harry on 0401 545 440

This 232sqm, Terrace Home features:

- Large bedrooms with built-in wardrobes, walk-in off master
- Stone benchtops and Miele appliances in kitchen
- Modern bathrooms with vanity storage, bathtub in ensuite
- Spacious and tiled open plan living and dining area
- Powder room off living/dining area, ideal for entertaining
- Internal laundry with washing machine and dryer included
- Two private balconies accessible from bedrooms
- Entertainers' courtyard facing internal gardens
- Two car lock-up garage with internal access
- Ducted A/C, video intercom and NBN connectivity

Contact: Naz Sabzpouri

02 8588 8888

0401 545 440 Terrace

Type: Date Available: 28/10/2020 Bond: \$5000

https://www.resbymirvac.com

Plans shown are only indicative of layout. Dimensions are approximate.