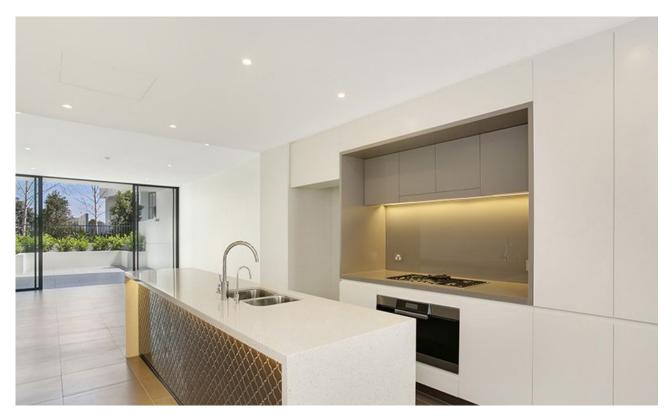

## **Deposit Taken**

Deposit taken- Limited apartments left - Please call Harry on 0401 545 440

This 232sqm, Terrace Home features:

- Large bedrooms with built-in wardrobes, walk-in off master
- Stone benchtops and Miele appliances in kitchen
- Modern bathrooms with vanity storage, bathtub in ensuite
- Spacious and tiled open plan living and dining area
- Powder room off living/dining area, ideal for entertaining
- Internal laundry with washing machine and dryer included
- Two private balconies accessible from bedrooms
- Entertainers' courtyard facing internal gardens
- Two car lock-up garage with internal access
- Ducted A/C, video intercom and NBN connectivity