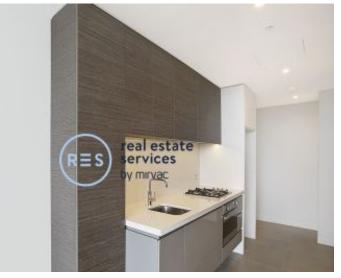

## Studio Apartment with Parking in Green Square

This large 66sqm Studio Apartment offers;

- Well-appointed bedroom area with built-in wardrobe and sliding partition doors
- Modern kitchen with stone benchtop and Miele appliances
- Sleek bathroom with plenty of storage
- Large west facing balcony with access from living area
- Internal laundry with dryer included
- Secure car space AND basement storage cage
- Walking distance to Green Square train station, Woolworths and cafes