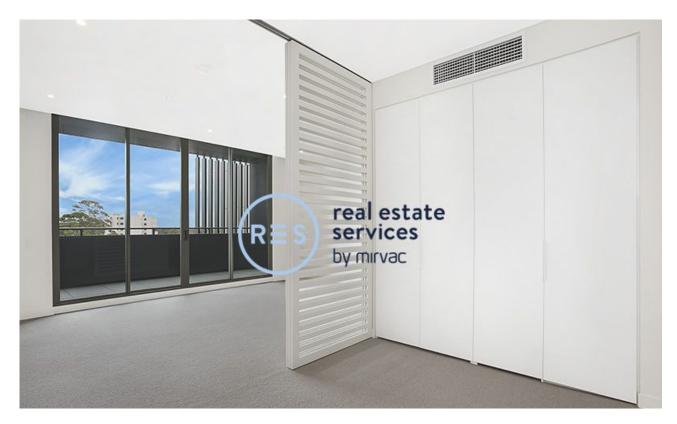

## Studio Apartment with Parking in Green Square

This large 66sqm Studio Apartment offers;

- Well-appointed bedroom area with built-in wardrobe and sliding partition doors
- Modern kitchen with stone benchtop and Miele appliances
- Sleek bathroom with plenty of storage
- Large west facing balcony with access from living area
- Internal laundry with dryer included
- Secure car space AND basement storage cage
- Walking distance to Green Square train station, Woolworths and cafes