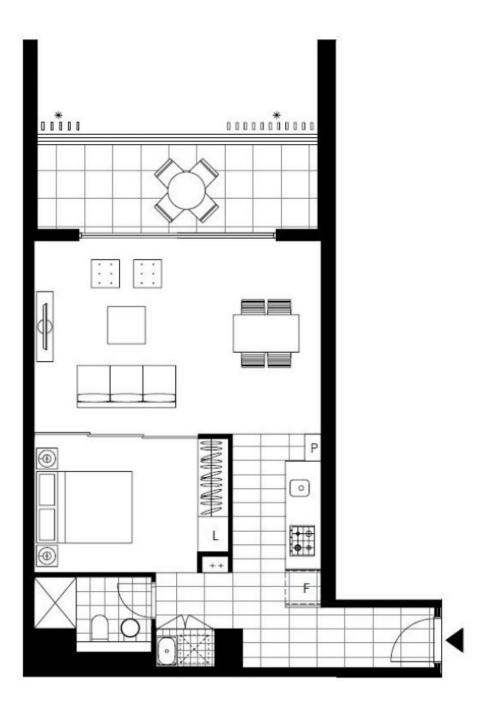

## Studio Apartment with Parking in Green Square

This large 66sqm Studio Apartment offers;

- Well-appointed bedroom area with built-in wardrobe and sliding partition doors
- Modern kitchen with stone benchtop and Miele appliances
- Sleek bathroom with plenty of storage
- Large west facing balcony with access from living area
- Internal laundry with dryer included
- Secure car space AND basement storage cage
- Walking distance to Green Square train station, Woolworths and cafes

Plans shown are only indicative of layout. Dimensions are approximate.

**ZETLAND, NSW** 303/18 Ebsworth Street