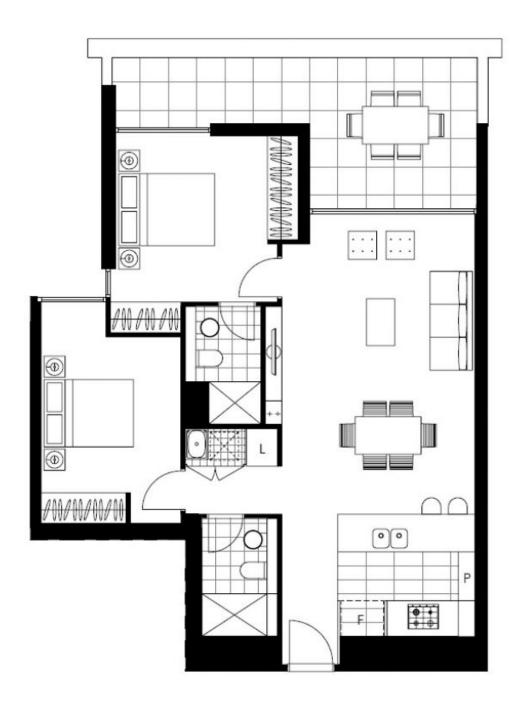

Positioned on Level 4, this well presented, Mirvac developed, north facing apartment offers:

- 2 bedrooms,
- 2 bathrooms,
- Open living and dining area,
- Large Balcony, accessed via lounge and main bedroom
- Completed in February 2017

\$1,179,000

Council Rates: \$985/year (approx)
Strata Rates: \$4,840/year (approx)
Contact: Matthew Matthews
02 8588 8888
0418 266 590

Type: Apartment
Sold Date: 25/08/2017
https://www.resbymirvac.com

Plans shown are only indicative of layout. Dimensions are approximate.