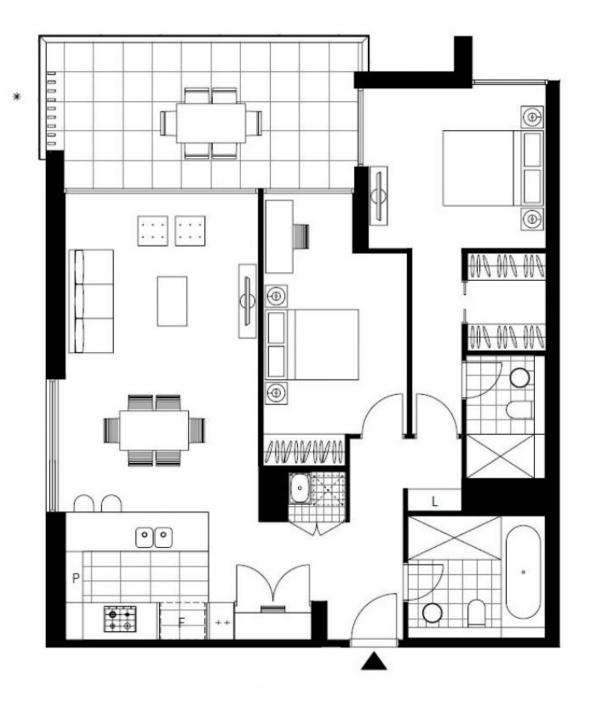

## Oversized 2-Bedroom Apartment with Parking in Under Offer Zetland

This 114sqm, 7th floor Apartment features:

- Well-appointed bedrooms with generous built-in wardrobes
- Walk-in robe and ensuite in master bedroom
- Open-plan living and dining area
- Sleek bathrooms with plenty of vanity storage, bath in main
- Contemporary kitchen with stone benchtops and Smeg appliances
- North-East facing balcony with city views
- Internal laundry with dryer included
- Concealed study nook with built-in desk
- Secure car space and storage cage included
- Ducted A/C, video intercom and NBN connectivity

Plans shown are only indicative of layout. Dimensions are approximate.

ZETLAND, NSW 710/28 Ebsworth Street