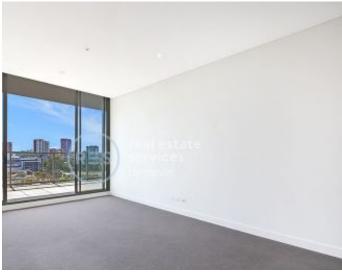

## Oversized 2-Bedroom Apartment with Parking in Under Offer Zetland

This 114sqm, 7th floor Apartment features:

- Well-appointed bedrooms with generous built-in wardrobes
- Walk-in robe and ensuite in master bedroom
- Open-plan living and dining area
- Sleek bathrooms with plenty of vanity storage, bath in main
- Contemporary kitchen with stone benchtops and Smeg appliances
- North-East facing balcony with city views
- Internal laundry with dryer included
- Concealed study nook with built-in desk
- Secure car space and storage cage included
- Ducted A/C, video intercom and NBN connectivity