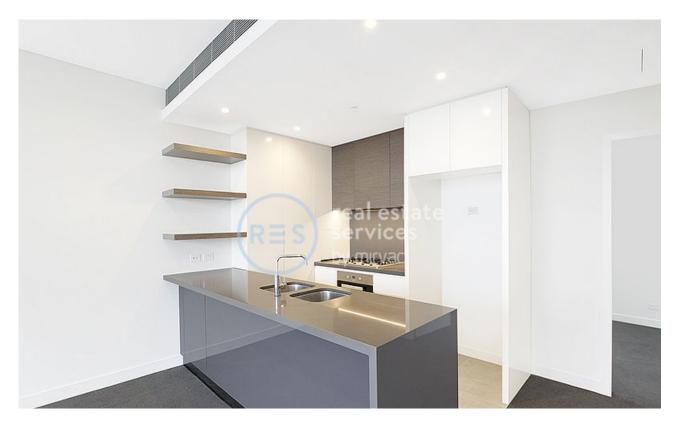

## Oversized 2-Bedroom Apartment with Parking in Under Offer Zetland

This 114sqm, 7th floor Apartment features:

- Well-appointed bedrooms with generous built-in wardrobes
- Walk-in robe and ensuite in master bedroom
- Open-plan living and dining area
- Sleek bathrooms with plenty of vanity storage, bath in main
- Contemporary kitchen with stone benchtops and Smeg appliances
- North-East facing balcony with city views
- Internal laundry with dryer included
- Concealed study nook with built-in desk
- Secure car space and storage cage included
- Ducted A/C, video intercom and NBN connectivity