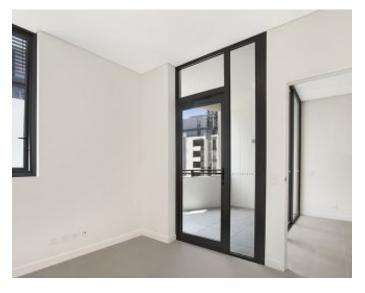

## **DEPOSIT TAKEN!**

This 53sqm, 6th Floor apartment features: Stunning 1-Bedroom Apartment in Harold Park

- Large bedroom with generous built-in wardrobe and direct balcony access
- Tiled living and dining area, leading to the balcony
- Modern kitchen with stone benchtop and Miele appliances
- Sleek bathroom with plenty of vanity storage
- North East-facing balcony, overlooking the internal gardens
- Internal laundry with washing machine and dryer included
- Secure storage cage included
- Ducted Air conditioning, video intercom and NBN connectivity
- 500m to the Tramsheds, light rail station and public transport