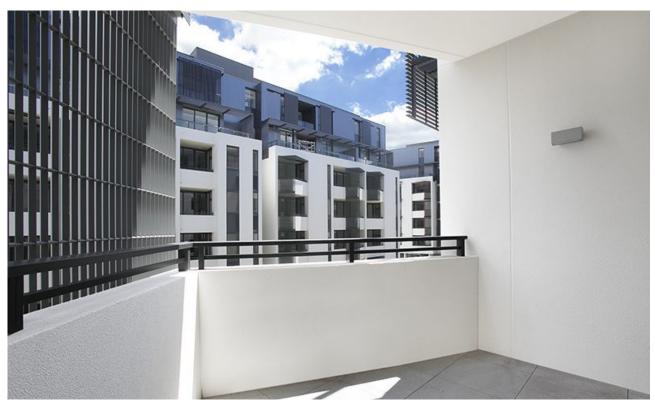

## **DEPOSIT TAKEN!**

This 53sqm, 6th Floor apartment features: Stunning 1-Bedroom Apartment in Harold Park

- Large bedroom with generous built-in wardrobe and direct balcony access
- Tiled living and dining area, leading to the balcony
- Modern kitchen with stone benchtop and Miele appliances
- Sleek bathroom with plenty of vanity storage
- North East-facing balcony, overlooking the internal gardens
- Internal laundry with washing machine and dryer included
- Secure storage cage included
- Ducted Air conditioning, video intercom and NBN connectivity
- 500m to the Tramsheds, light rail station and public transport