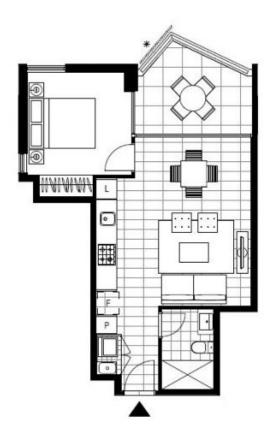

## **GLEBE, NSW** 2601/7 Scotsman Street

## **DEPOSIT TAKEN!**

This 53sqm, 6th Floor apartment features: Stunning 1-Bedroom Apartment in Harold Park

- Large bedroom with generous built-in wardrobe and direct balcony access
- Tiled living and dining area, leading to the balcony
- Modern kitchen with stone benchtop and Miele appliances
- Sleek bathroom with plenty of vanity storage
- North East-facing balcony, overlooking the internal gardens
- Internal laundry with washing machine and dryer included
- Secure storage cage included
- Ducted Air conditioning, video intercom and NBN connectivity
- 500m to the Tramsheds, light rail station and public transport