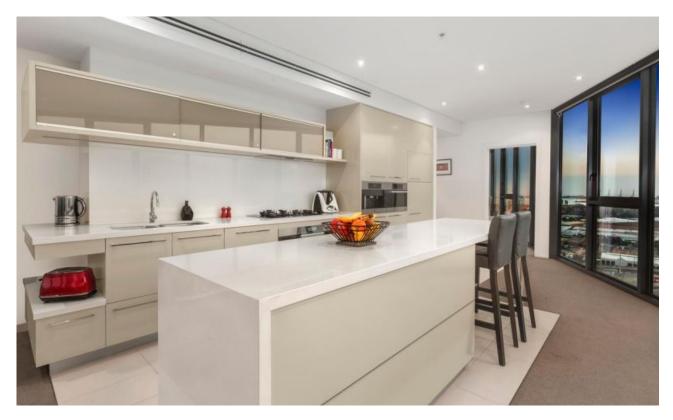

Lounge and dine in the expansive central living hub which also includes a designer stone kitchen offering an island bench and quality Miele appliances. A study area off the entry is a convenient place to study or set up your home office, meanwhile all bedrooms have superb natural light including the master bedroom which also promises a dual vanity ensuite.