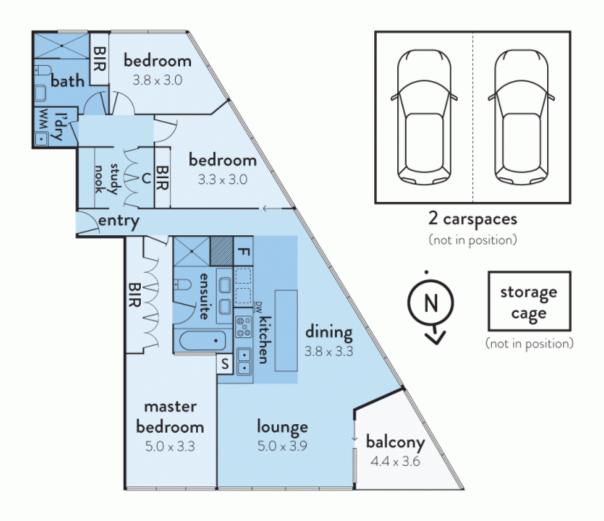

## Typifying Luxurious and Uber-Generous Docklands Living

One of the true modern treasures of Yarra's Edge which seamlessly blends trendy modern style with inviting open space, this three bedroom + study, two bathroom apartment also has the brilliant advantage of 29th floor views of the Yarra River and marvellous city!

Lounge and dine in the expansive central living hub which also includes a designer stone kitchen offering an island bench and quality Miele appliances. A study area off the entry is a convenient place to study or set up your home office, meanwhile all bedrooms have superb natural light including the master bedroom which also promises a dual vanity ensuite.