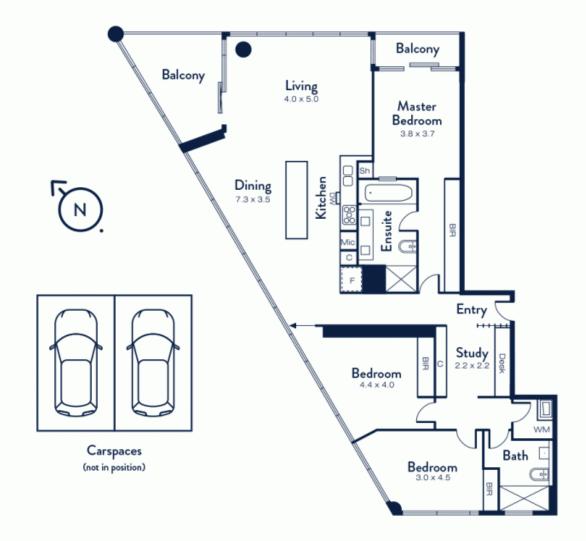

## 1006/1 POINT PARK CRESCENT, docklands

The above plan is an artist's impression only, it includes elements that are Plans shown are only indicative of layout. Dimensions are approximate and every care has been taken to verify the accuracy of details.