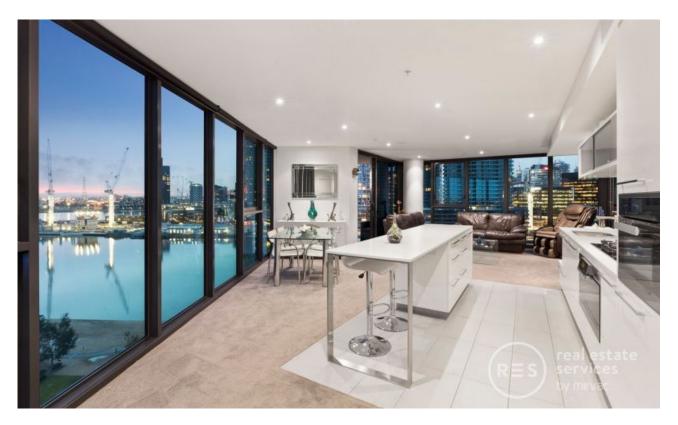

## **Dynamic Corner Offering in Yarra's Edge**

Graced with an enviable corner position, astounding quality, river views, and an abundance of space to relax both inside and out, this three bedroom, two bathroom Yarra's Edge apartment is one of the most coveted residences in the Yarra Point building.

A picturesque parkside location, 142 sqm (approx.) of fantastic space, and exquisite style throughout is just the beginning for this 10th floor retreat. Full height windows surround the generous lounge and dining zones and allow for stunning natural light through these everyday living areas. Also included in this central hub is a stone-featured kitchen enjoying an island bench for quick meals and stainless steel Miele appliances.