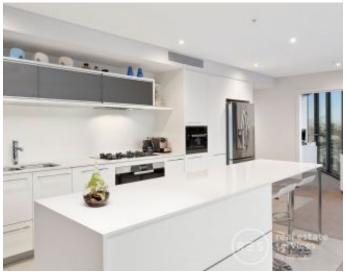

A picturesque parkside location, 142 sqm (approx.) of fantastic space, and exquisite style throughout is just the beginning for this 10th floor retreat. Full height windows surround the generous lounge and dining zones and allow for stunning natural light through these everyday living areas. Also included in this central hub is a stone-featured kitchen enjoying an island bench for quick meals and stainless steel Miele appliances.