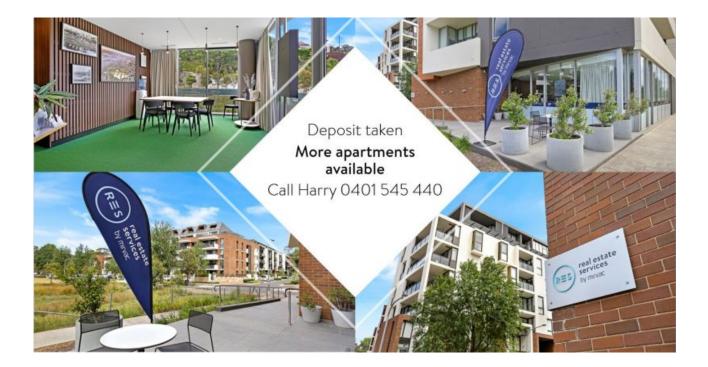

## GLEBE, NSW 7806/2 Cullen Close

## Deposit taken- More apartments available- Call Harry DEPOSIT TAKEN ! 0401 545 440

This 136sqm, top floor Apartment has to offer:

- Large bedrooms with generous built-in wardrobes
- North-facing balcony with shade partition
- Modern kitchen with stone benchtops and Miele appliances
- Open-plan living and tiled dining area
- Modern bathrooms with vanity storage, bathtub in ensuite
- Internal laundry room with dryer included
- Secure basement storage cage and two car spaces included
- Ducted A/C, video intercom and NBN connectivity
- 500m walk to buses, the light rail and the Tramsheds