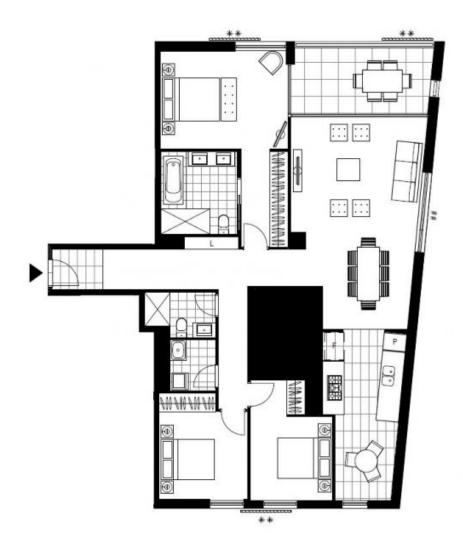

## GLEBE, NSW 7806/2 Cullen Close

## Deposit taken- More apartments available- Call Harry DEPOSIT TAKEN ! 0401 545 440

This 136sqm, top floor Apartment has to offer:

- Large bedrooms with generous built-in wardrobes
- North-facing balcony with shade partition
- Modern kitchen with stone benchtops and Miele appliances
- Open-plan living and tiled dining area
- Modern bathrooms with vanity storage, bathtub in ensuite
- Internal laundry room with dryer included
- Secure basement storage cage and two car spaces included
- Ducted A/C, video intercom and NBN connectivity
- 500m walk to buses, the light rail and the Tramsheds