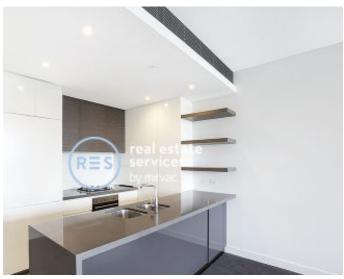

## 2-Bedroom Apartment with City views in Ebsworth

This 92sqm, level 3 apartment features;

- Modern kitchen with stone bench tops and Miele appliances
- Large bedrooms with floor to ceiling built-ins
- Internal laundry with Fisher and Paykel dryer included
- Secure parking in basement with separate storage cage
- Large balcony flowing on from living area