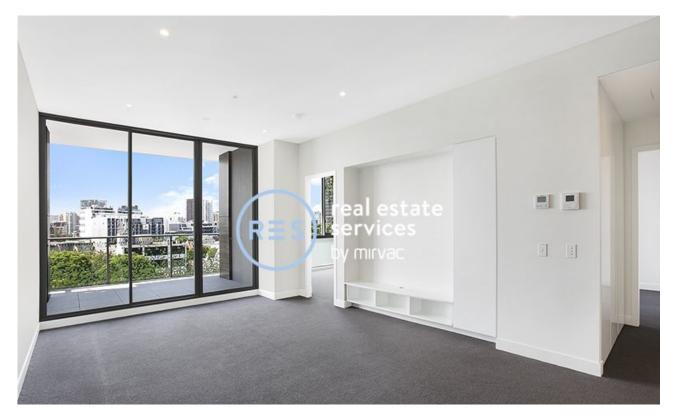

## 2-Bedroom Apartment with City views in Ebsworth

This 92sqm, level 3 apartment features;

- Modern kitchen with stone bench tops and Miele appliances
- Large bedrooms with floor to ceiling built-ins
- Internal laundry with Fisher and Paykel dryer included
- Secure parking in basement with separate storage cage
- Large balcony flowing on from living area