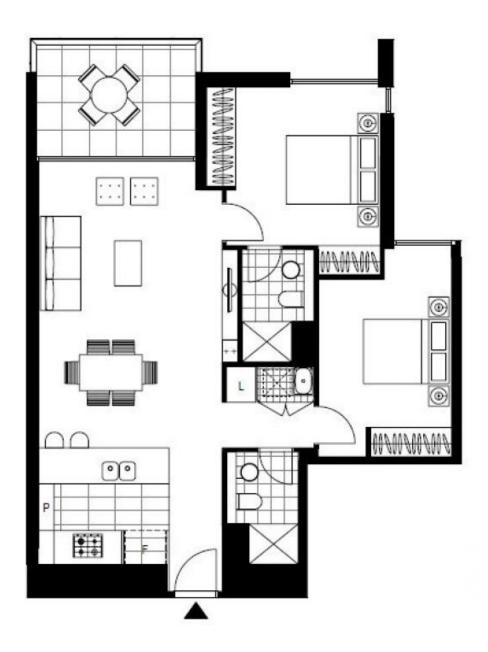

## 2-Bedroom Apartment with City views in Ebsworth

This 92sqm, level 3 apartment features;

- Modern kitchen with stone bench tops and Miele appliances
- Large bedrooms with floor to ceiling built-ins
- Internal laundry with Fisher and Paykel dryer included
- Secure parking in basement with separate storage cage
- Large balcony flowing on from living area

Plans shown are only indicative of layout. Dimensions are approximate.