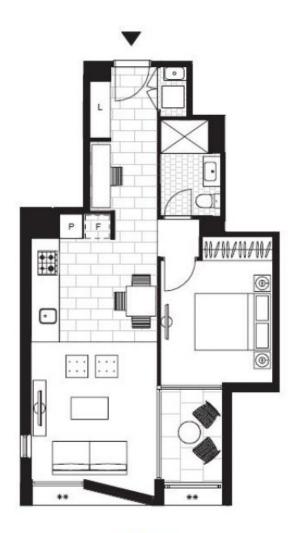

## Deposit taken- More apartments available- Call Harry 0401 545 440

This 54sqm, 4th floor Apartment features:

- Large bedroom with generous built-in wardrobe
- Open-plan living and dining area, leading to the balcony
- Contemporary kitchen with stone benchtop and Miele appliances
- Sleek bathroom with vanity storage
- Generous balcony, perfect for entertaining
- Internal laundry with washer and dryer included
- Study nook at entry, perfect for a home office
- Secure storage cage included
- Ducted A/C, video intercom and NBN connectivity
- 200m to the Heritage-listed Tramsheds, light rail station and public transport  $\,$

## **DEPOSIT TAKEN!**

Contact: Naz Sabzpouri

02 8588 8888 0401 545 440

Type: Apartment Date Available: 19/02/2021

Bond: \$1900 https://www.resbymirvac.com

LEVEL 4,6

Plans shown are only indicative of layout. Dimensions are approximate.