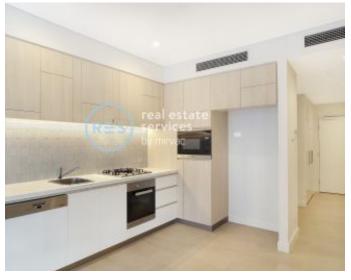

## Deposit taken- More apartments available- Call Harry 0401 545 440

This 54sqm, 4th floor Apartment features:

- Large bedroom with generous built-in wardrobe
- Open-plan living and dining area, leading to the balcony
- Contemporary kitchen with stone benchtop and Miele appliances
- Sleek bathroom with vanity storage
- Generous balcony, perfect for entertaining
- Internal laundry with washer and dryer included
- Study nook at entry, perfect for a home office
- Secure storage cage included
- Ducted A/C, video intercom and NBN connectivity
- 200m to the Heritage-listed Tramsheds, light rail station and public transport  $\,$