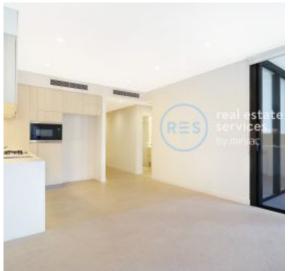

## Deposit taken- More apartments available- Call Harry 0401 545 440

This 54sqm, 4th floor Apartment features:

- Large bedroom with generous built-in wardrobe
- Open-plan living and dining area, leading to the balcony
- Contemporary kitchen with stone benchtop and Miele appliances
- Sleek bathroom with vanity storage
- Generous balcony, perfect for entertaining
- Internal laundry with washer and dryer included
- Study nook at entry, perfect for a home office
- Secure storage cage included
- Ducted A/C, video intercom and NBN connectivity
- 200m to the Heritage-listed Tramsheds, light rail station and public transport  $\,$