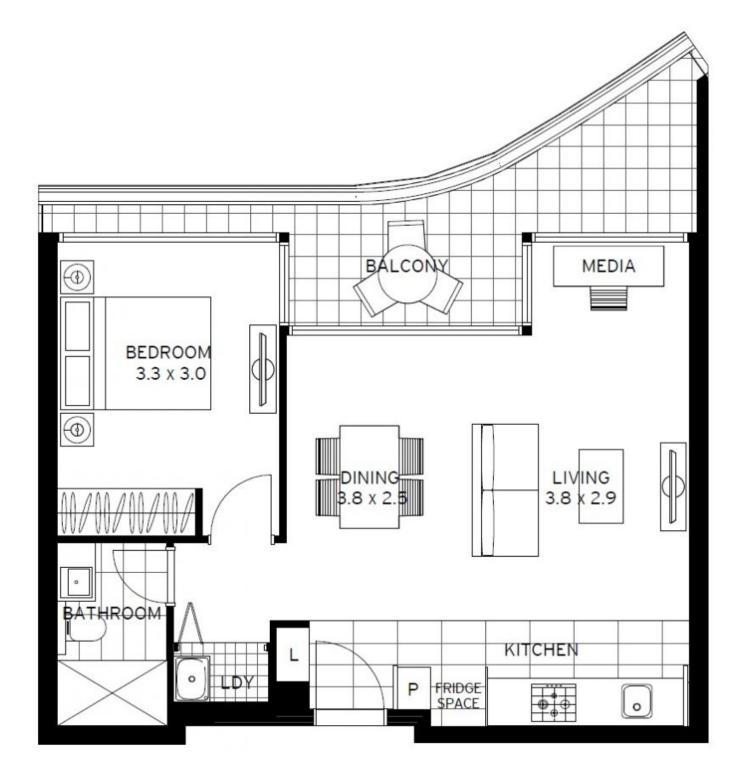

d exclusive access to the Array gym, as well as The Rek Dek's sporting facilities comprising an indoor pool, gym and sauna.

All this in a landmark location that combines the best in luxurious riverside living with easy access to the best that Melbourne's CBD has to offer including restaurants, caf?s, bars, shops, Crown Casino, Etihad Stadium and Southern Cross Station.



| \$495 Per Week              |              |
|-----------------------------|--------------|
| Contact:                    | Baden Lucas  |
|                             | 03 9645 1199 |
|                             | 0418 888 751 |
| Туре:                       | Apartment    |
| Date Available:             | 21/08/2017   |
| Bond:                       | \$2970       |
| https://www.resbymirvac.com |              |



Plans shown are only indicative of layout. Dimensions are approximate.