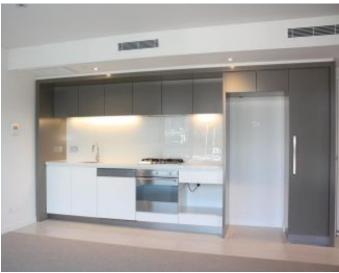

Features include gas cooktop, dishwasher, one carpark, and exclusive access to the Array gym, as well as The Rek Dek's sporting facilities comprising an indoor pool, gym and sauna.

All this in a landmark location that combines the best in luxurious riverside living with easy access to the best that Melbourne's CBD has to offer including restaurants, caf?s, bars, shops, Crown Casino, Etihad Stadium and Southern Cross Station.