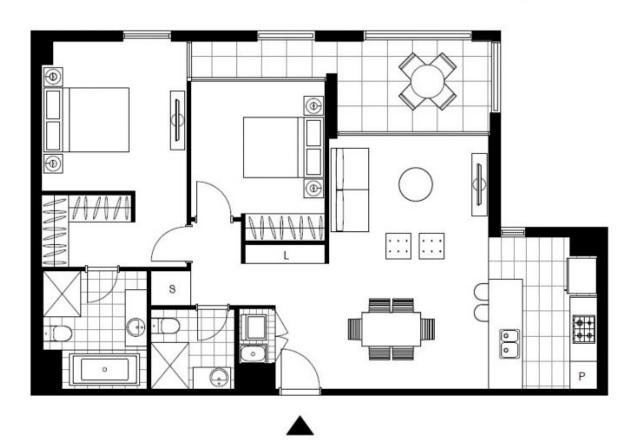

## **GLEBE, NSW** 401/2 Scotsman Street

## Under offer in 5 days

Immersed in the inner city, this flawless apartment is a match for its superb setting. Uplifting light illuminates the interiors which are positioned to look to a balcony gazing over landscaped gardens.

Step out of your front door and find coffee spots, green spaces and the city at your feet, delivering the perfect low maintenance investment or buy.

• North-facing Mirvac build in a premier residential development • Stone kitchen with a streamlined aesthetic and stainless appliances • Generous bedrooms with ensuite in main, built-in wardrobe and alfresco flow

• Sizeable balcony with glass sliders and pleasant green outlook • Compact laundry equipped with washing machine and dryer

Price Guide \$1,200,000

Council Rates: \$994/year (approx)
Strata Rates: \$4,771/year (approx)
Contact: Matthew Matthews
02 8588 8888

02 8588 8888 0418 266 590 Apartment

Type: Apartment
Sold Date: 21/10/2020
https://www.resbymirvac.com

Plans shown are only indicative of layout. Dimensions are approximate.