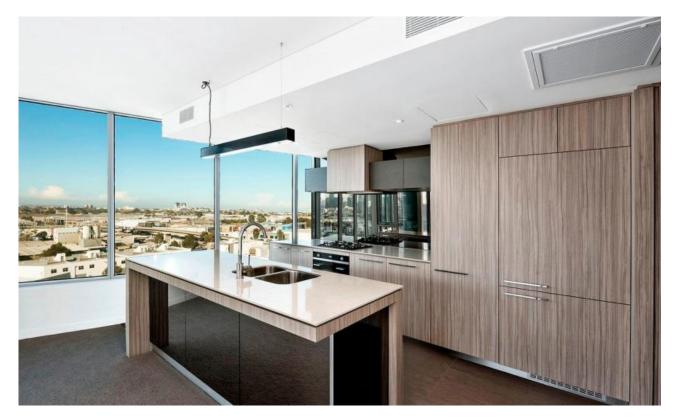

## **Brand New River Side Luxury**

Forge is Melbourne's newest luxury waterfront address, be the first to enjoy this two bedroom apartment in the prestigious Yarra's Edge precinct.

Next generation interiors feature gourmet kitchens complemented by European appliances and designer bathrooms finessed with chic fittings and luxe matt and metallic finishes. Expansive glazing, and balconies create light-filled living environments and sweeping vistas of the city, the Yarra River, the Bolte Bridge and Port Phillip Bay.