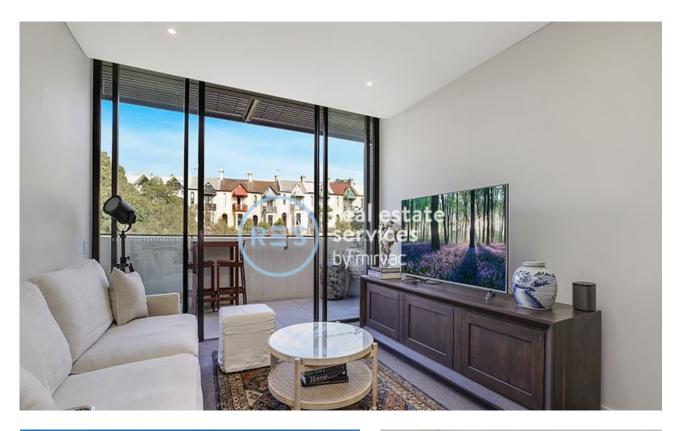

## Prime Harold Park Location

This 58sqm, 1-Bedroom Apartment features:

- Spacious bedroom with generous built-in
- Top floor of Altivolo with sky-light
- Galley style kitchen, stone benchtops & Miele appliances
- Sleek designer bathroom
- Internal laundry with washer and dryer INCLUDED
- Split cycle air conditioning
- Large West-facing balcony with leafy outlook
- Secure basement storage cage INCLUDED
- Located close to public transport and the Tramsheds