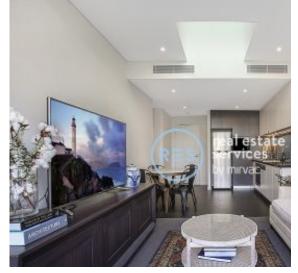

## Prime Harold Park Location

This 58sqm, 1-Bedroom Apartment features:

- Spacious bedroom with generous built-in
- Top floor of Altivolo with sky-light
- Galley style kitchen, stone benchtops & Miele appliances
- Sleek designer bathroom
- Internal laundry with washer and dryer INCLUDED
- Split cycle air conditioning
- Large West-facing balcony with leafy outlook
- Secure basement storage cage INCLUDED
- Located close to public transport and the Tramsheds