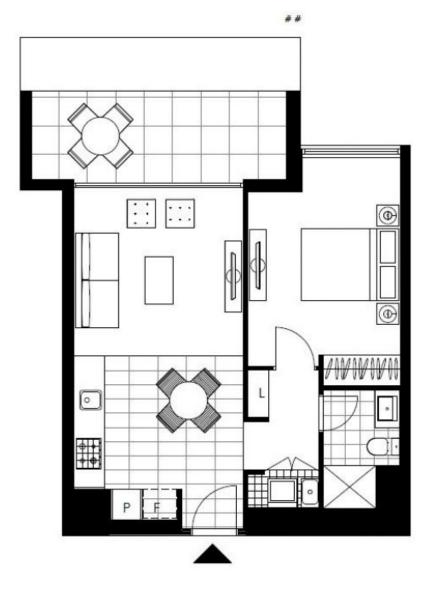

## Prime Harold Park Location

This 58sqm, 1-Bedroom Apartment features:

- Spacious bedroom with generous built-in
- Top floor of Altivolo with sky-light
- Galley style kitchen, stone benchtops & Miele appliances
- Sleek designer bathroom
- Internal laundry with washer and dryer INCLUDED
- Split cycle air conditioning
- Large West-facing balcony with leafy outlook
- Secure basement storage cage INCLUDED
- Located close to public transport and the Tramsheds

 https://www.resbymirvac.com
 04/07/2020

Plans shown are only indicative of layout. Dimensions are approximate.

GLEBE, NSW 513/19 Minogue Crescent