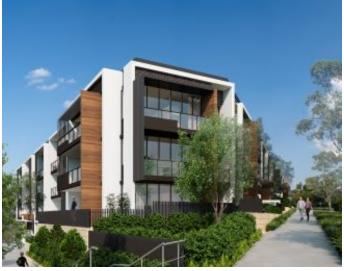

## Prime Harold Park Location

This 58sqm, 1-Bedroom Apartment features:

- Spacious bedroom with generous built-in
- Top floor of Altivolo with sky-light
- Galley style kitchen, stone benchtops & Miele appliances
- Sleek designer bathroom
- Internal laundry with washer and dryer INCLUDED
- Split cycle air conditioning
- Large West-facing balcony with leafy outlook
- Secure basement storage cage INCLUDED
- Located close to public transport and the Tramsheds