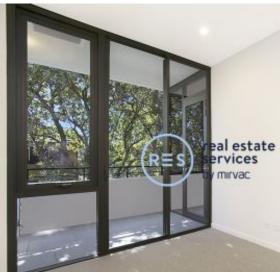

## West-facing, 1-Bedroom Apartment with Parking in The Moreton

This 48sqm, light-filled 1-Bedroom Apartment features;

- Large bedroom with built-in wardrobes
- Modern kitchen with stone benchtops and Miele appliances
- Sleek bathroom with hidden storage
- Private balcony with access from master and living
- Internal laundry with washer and dryer included
- Secure basement car space and motor bike space included
- Ducted A/C, video intercom and NBN connectivity
- Close to schools, transport and Bondi Beach (1.5km)