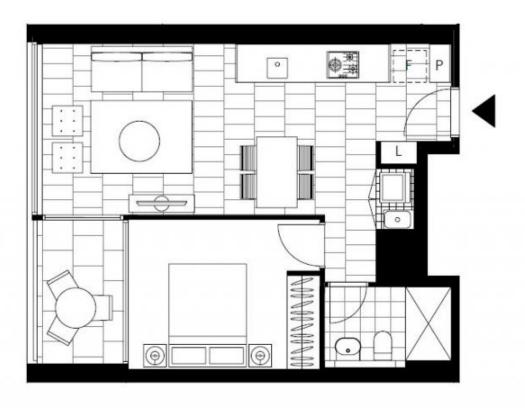

## West-facing, 1-Bedroom Apartment with Parking in The Moreton

This 48sqm, light-filled 1-Bedroom Apartment features;

- Large bedroom with built-in wardrobes
- Modern kitchen with stone benchtops and Miele appliances
- Sleek bathroom with hidden storage
- Private balcony with access from master and living
- Internal laundry with washer and dryer included
- Secure basement car space and motor bike space included
- Ducted A/C, video intercom and NBN connectivity
- Close to schools, transport and Bondi Beach (1.5km)

Plans shown are only indicative of layout. Dimensions are approximate.