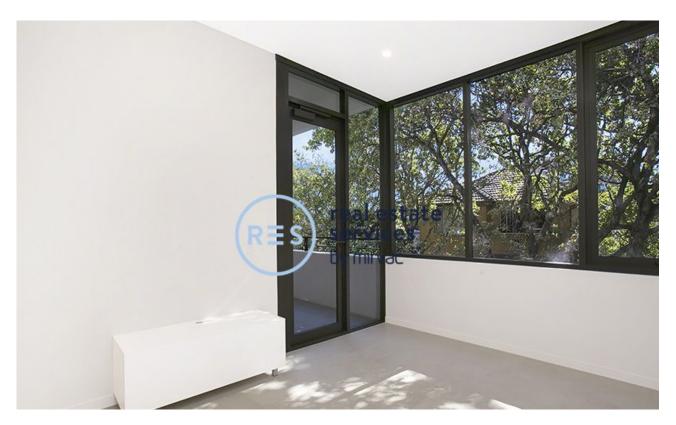

## West-facing, 1-Bedroom Apartment with Parking in The Moreton

This 48sqm, light-filled 1-Bedroom Apartment features;

- Large bedroom with built-in wardrobes
- Modern kitchen with stone benchtops and Miele appliances
- Sleek bathroom with hidden storage
- Private balcony with access from master and living
- Internal laundry with washer and dryer included
- Secure basement car space and motor bike space included
- Ducted A/C, video intercom and NBN connectivity
- Close to schools, transport and Bondi Beach (1.5km)