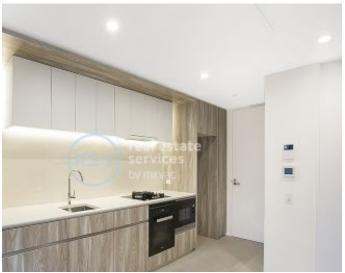

## West-facing, 1-Bedroom Apartment with Parking in The Moreton

This 48sqm, light-filled 1-Bedroom Apartment features;

- Large bedroom with built-in wardrobes
- Modern kitchen with stone benchtops and Miele appliances
- Sleek bathroom with hidden storage
- Private balcony with access from master and living
- Internal laundry with washer and dryer included
- Secure basement car space and motor bike space included
- Ducted A/C, video intercom and NBN connectivity
- Close to schools, transport and Bondi Beach (1.5km)