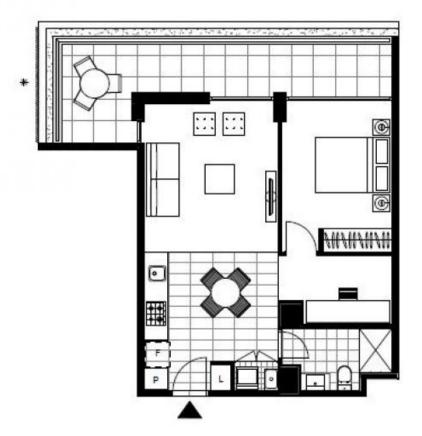

## Deposit taken- More apartments available- Call Harry 0401 545 440

This 67sqm, 7th floor apartment features:

- Well appointed bedroom with floor-to-ceiling built-in wardrobe
- Open-plan living and dining area, with access to entertainers' balcony
- Quality kitchen with stone benchtop and built-in Miele appliances
- Modern bathroom with plenty of generous storage
- Internal laundry with washing machine and dryer included
- Study nook off bedroom, perfect for a home office
- Secure storage cage included
- Ducted A/C, video intercom and NBN connectivity
- 450m to the Heritage-listed Tramsheds, light rail and public transport

Plans shown are only indicative of layout. Dimensions are approximate.