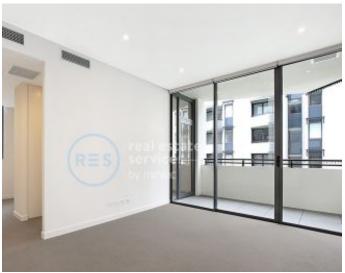

## Deposit taken- More apartments available- Call Harry 0401 545 440

This 67sqm, 7th floor apartment features:

- Well appointed bedroom with floor-to-ceiling built-in wardrobe
- Open-plan living and dining area, with access to entertainers' balcony
- Quality kitchen with stone benchtop and built-in Miele appliances
- Modern bathroom with plenty of generous storage
- Internal laundry with washing machine and dryer included
- Study nook off bedroom, perfect for a home office
- Secure storage cage included
- Ducted A/C, video intercom and NBN connectivity
- 450m to the Heritage-listed Tramsheds, light rail and public transport