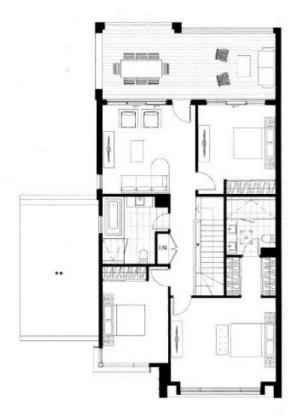

## **Brand New Tullamore Luxury**

Set in an incredibly convenient location, you will revel in being so close to Doncaster Shopping Town, the Eastern Freeway, accessible public transport and Doncaster's ?Park and Ride'. Awash with natural light, this BRAND NEW home set over two levels consists of an open plan living/dining area adjoining the deluxe, well-appointed kitchen with central island bench.

A guest bedroom with sparkling ensuite, separate laundry and powder room and internal access to the double car garage conveniently complete the ground floor.

## \$780 Per Week

Contact: Property

Management

**Type: Disease**51199 **Date Available:** 06/07/2017 **Bond:** \$4680

https://www.resbymirvac.com

GROUND FLOOR FIRST FLOOR

Plans shown are only indicative of layout. Dimensions are approximate.