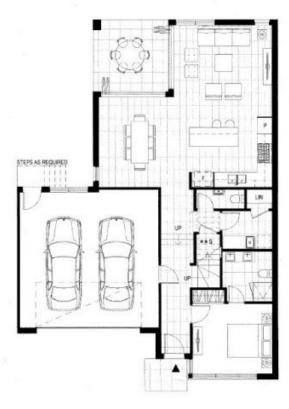

## **Brand New Tullamore Luxury**

Set in an incredibly convenient location, you will revel in being so close to Doncaster Shopping Town, the Eastern Freeway, accessible public transport and Doncaster's ?Park and Ride'. Awash with natural light, this BRAND NEW home set over two levels consists of an open plan living/dining area adjoining the deluxe, well-appointed kitchen with central island bench.

A guest bedroom with sparkling ensuite, separate laundry and powder room and internal access to the double car garage conveniently complete the ground floor.

## \$780 Per Week

Contact: Property

Management

**Type: Disease**51199 **Date Available:** 06/07/2017 **Bond:** \$4680

https://www.resbymirvac.com

GROUND FLOOR FIRST FLOOR

Plans shown are only indicative of layout. Dimensions are approximate.