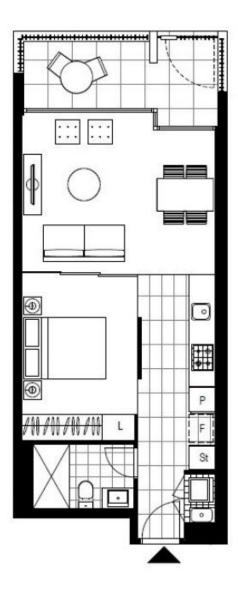

#### North Facing Open-Plan Apartment in Glebe

This 55sqm, Premium Mirvac Apartment features:

- Spacious bedrooms with generous built-in wardrobes and sliding shutters for privacy
- Spacious living and dining area, great for entertaining
- Galley-style kitchen with stone benchtop and Miele appliances
- Ultramodern bathroom with plenty of vanity storage
- North-facing courtyard, with direct street access
- Internal laundry with washing machine and dryer included
- Ducted A/C, video intercom and NBN connectivity
- 450m to the Heritage-listed Tramsheds, light rail and public transport

Plans shown are only indicative of layout. Dimensions are approximate.