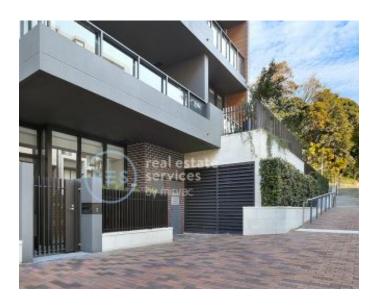

# **GLEBE, NSW** 2 Grattan Close

#### North Facing Open-Plan Apartment in Glebe

This 55sqm, Premium Mirvac Apartment features:

- Spacious bedrooms with generous built-in wardrobes and sliding shutters for privacy
- Spacious living and dining area, great for entertaining
- Galley-style kitchen with stone benchtop and Miele appliances
- Ultramodern bathroom with plenty of vanity storage
- North-facing courtyard, with direct street access
- Internal laundry with washing machine and dryer included
- Ducted A/C, video intercom and NBN connectivity
- 450m to the Heritage-listed Tramsheds, light rail and public transport