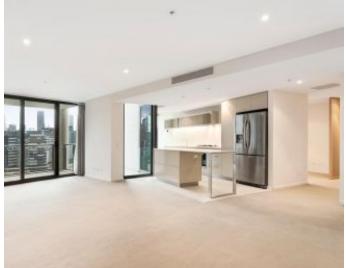

## **Spacious and Neat with Stunning Views**

Located in the Yarra's Edge precinct of Docklands this architecturally designed apartment offers everything you could ask for in an inner city location second to none. Making smart use of an abundance of space and natural light thanks to the north facing floor plan, the highest quality design and finishes seamlessly blend together to create a contemporary feel throughout, all overlooking the Yarra River and Melbourne's CBD city skyline.

This highly sought apartment comprises entrance to expansive open plan dining/living, spacious kitchen, perfectly separated by a central hall to both bedrooms, master with built in robes and ensuite, separate study, main bathroom with separate laundry, full security entry, smart connectivity/energy saving solutions and private balcony. Also includes the convenience of two dedicated car spaces within the building.