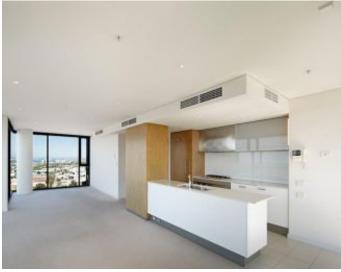

The apartment itself is well-appointed and light-filled with an expansive lounge and dining zone leading out to an undercover balcony with marina views. Meanwhile, the chic kitchen offers a central island bench.