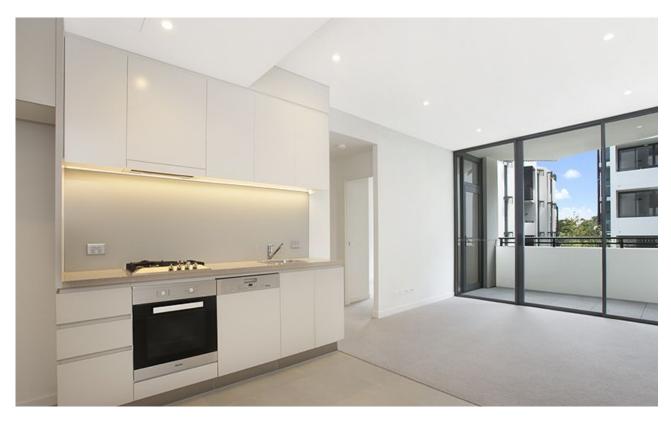

## Deposit Taken!

This 51sqm, 3rd floor Apartment has to offer:

- 1-Bedroom Apartment with garden views in Harold Park
- Large bedroom with floor to ceiling built-in wardrobe
- Balcony with views over internal gardens
- Stone benchtops and Miele appliances in kitchen
- Modern bathroom with vanity storage
- Open plan living and dining area
- Internal laundry with washer and dryer included
- Secure basement storage cage
- Ducted A/C, video intercom and NBN connectivity
- 500m walk to buses, light rail and the Tramsheds