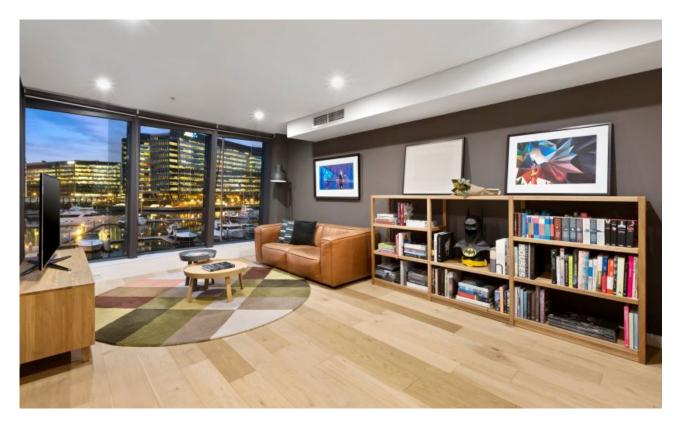

You'll be instantly struck by the tremendous natural light and brilliant marina views of this 3rd floor dwelling. Floor-to-ceiling windows allows you to enjoy the relaxing vistas from the spacious and separate living and dining zones, with the dining area adjoined by a luxury kitchen equipped with a glass splashback, black stone benchtops, and stainless steel Miele appliances.

The main bedroom is generous in size and offers built-in robe storage, while the 2nd bedroom has versatility and could also be a study or home office. The large undercover balcony terrace covers all your alfresco bases, meanwhile other extras include a quality bathroom with European

laundry, quality timber floors, ducted heating and cooling, intercom entry, storage cage, secure car space, and access to heated pool, spa, sauna, and gym.

Location wise, you have the Mad Duck Caf?, Downtown Docklands restaurant, and Lorimer Gallery right at your doorstep. You're also a short walk to great eateries on South Wharf promenade which includes Meat Market, Bangpop, and Munich Brauhaus, while just over the Webb Bridge is an array of great attractions in the Victoria Harbour precinct.