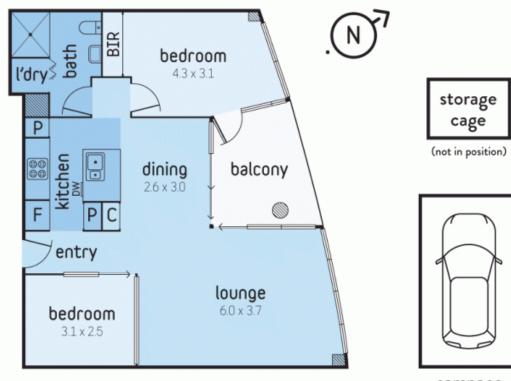

## 302/98 RIVER ESPLANADE ocklands

carspace (not in position)

**DOCKLANDS, VIC** 302/98 River Esplanade

The above plan is an artist's impression only, it includes elements that are Plans shown are only indicative of layout. Dimensions are approximate by OULVAC