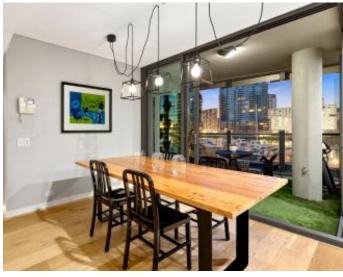

You'll be instantly struck by the tremendous natural light and brilliant marina views of this 3rd floor dwelling. Floor-to-ceiling windows allows you to enjoy the relaxing vistas from the spacious and separate living and dining zones, with the dining area adjoined by a luxury kitchen equipped with a glass splashback, black stone benchtops, and stainless steel Miele appliances.