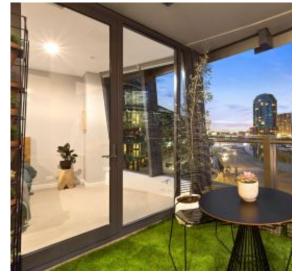

The main bedroom is generous in size and offers built-in robe storage, while the 2nd bedroom has versatility and could also be a study or home office. The large undercover balcony terrace covers all your alfresco bases, meanwhile other extras include a quality bathroom with European