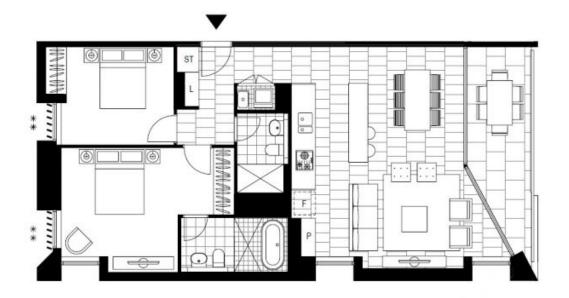

## Large Two Bedroom Apartment with Superb Ocean Views

This East-facing 2-bedroom apartment in Mirvac's final stage, Felix, features;

- East orientation, with large sliding doors to entertainer's balcony
- Through position allowing loads of natural light
- Double bedrooms with floor to ceiling built ins
- Full kitchen, stone bench tops, Miele appliances throughout
- Internal laundry, washer and dryer included
- Secure allocated basement parking and an allocated storage cages

## **DEPOSIT TAKEN**

Contact: Matthew Matthews

02 8588 8888 0418 266 590

Type: Apartment
Date Available: 24/06/2017
Bond: \$4680

https://www.resbymirvac.com

Plans shown are only indicative of layout. Dimensions are approximate.