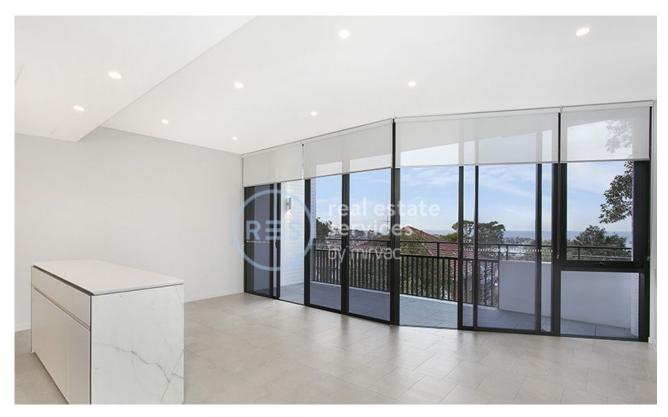

## Large Two Bedroom Apartment with Superb Ocean Views

This East-facing 2-bedroom apartment in Mirvac's final stage, Felix, features;

- East orientation, with large sliding doors to entertainer's balcony
- Through position allowing loads of natural light
- Double bedrooms with floor to ceiling built ins
- Full kitchen, stone bench tops, Miele appliances throughout
- Internal laundry, washer and dryer included
- Secure allocated basement parking and an allocated storage cages