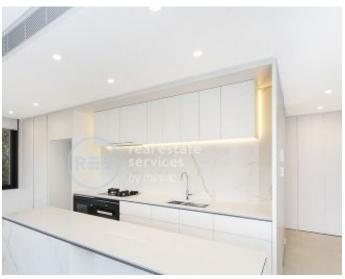

## Large Two Bedroom Apartment with Superb Ocean Views

This East-facing 2-bedroom apartment in Mirvac's final stage, Felix, features;

- East orientation, with large sliding doors to entertainer's balcony
- Through position allowing loads of natural light
- Double bedrooms with floor to ceiling built ins
- Full kitchen, stone bench tops, Miele appliances throughout
- Internal laundry, washer and dryer included
- Secure allocated basement parking and an allocated storage cages