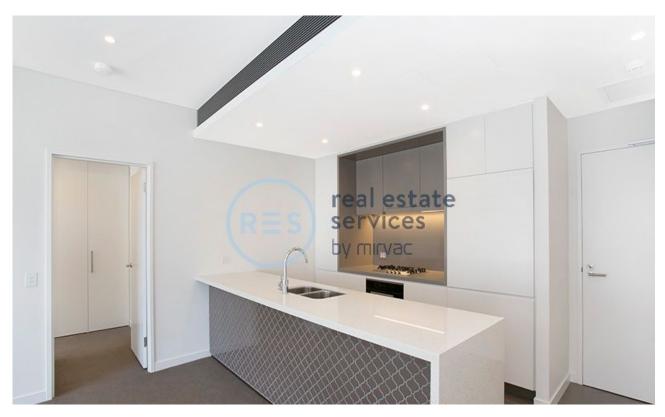

## **DEPOSIT TAKEN!**

This 99sqm, 6th floor Apartment features:

Large 2-Bedroom Apartment in Harold Park

- Large split bedroom style apartment with each offering generous built-in wardrobes
- Spacious living and dining area, leading to the balcony
- Contemporary kitchen with stone benchtops and Miele appliances
- Ultramodern bathrooms with plenty of vanity storage, bath in ensuite
- North East-facing LARGE balcony, perfect for entertaining
- Internal laundry with washer and dryer included
- Secure car space and storage cage included
- Ducted A/C, video intercom and NBN connectivity
- 350m to Tramsheds, light rail station and public transport