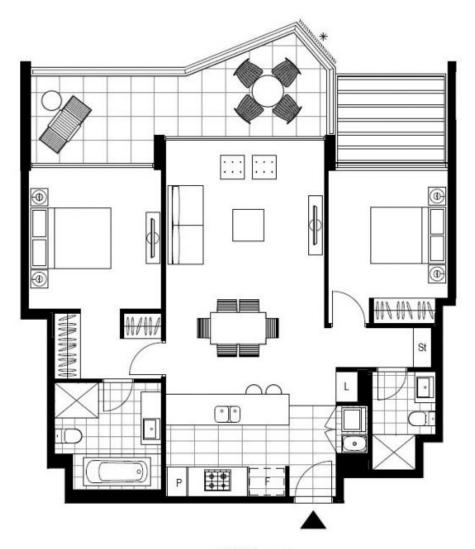

## **DEPOSIT TAKEN!**

This 99sqm, 6th floor Apartment features:

Large 2-Bedroom Apartment in Harold Park

- Large split bedroom style apartment with each offering generous built-in wardrobes
- Spacious living and dining area, leading to the balcony
- Contemporary kitchen with stone benchtops and Miele appliances
- Ultramodern bathrooms with plenty of vanity storage, bath in ensuite
- North East-facing LARGE balcony, perfect for entertaining
- Internal laundry with washer and dryer included
- Secure car space and storage cage included
- Ducted A/C, video intercom and NBN connectivity
- 350m to Tramsheds, light rail station and public transport