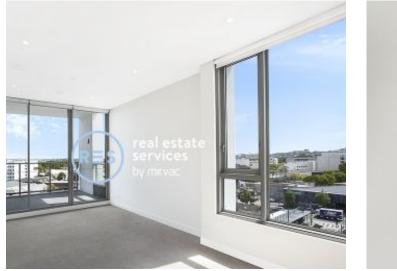

## One Bedroom plus Study in Ebsworth - Green Square This 71sqm, 1-Bedroom plus study apartment features;

- Large bedroom with built ins
- Separate study/home office
- Large stone kitchen with Miele appliances
- Sunny living area with built-in tv unit
- Modern laundry with Miele dryer included