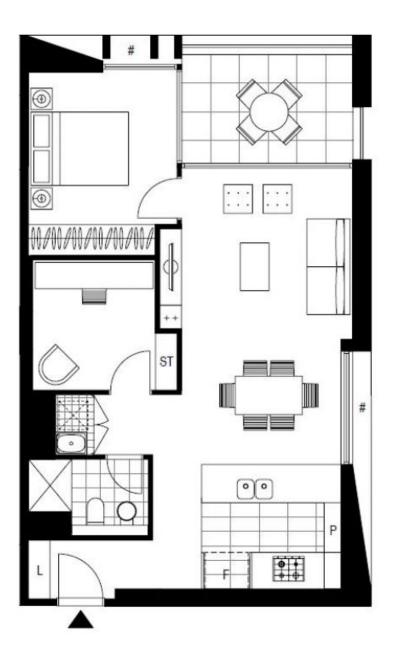

## One Bedroom plus Study in Ebsworth - Green Square This 71sqm, 1-Bedroom plus study apartment features;

- Large bedroom with built ins
- Separate study/home office
- Large stone kitchen with Miele appliances
- Sunny living area with built-in tv unit
- Modern laundry with Miele dryer included

Plans shown are only indicative of layout. Dimensions are approximate.