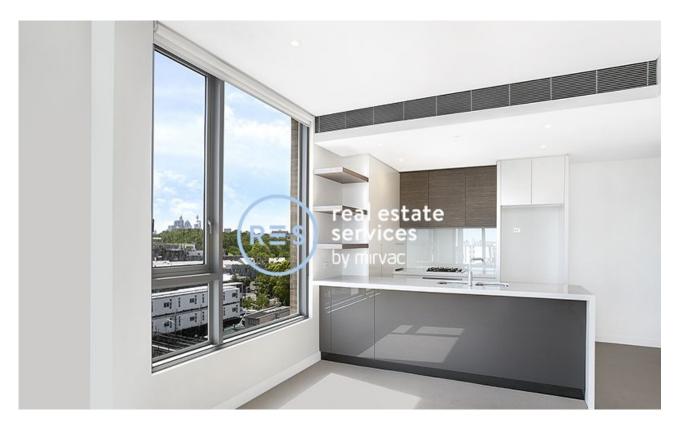

## One Bedroom plus Study in Ebsworth - Green Square This 71sqm, 1-Bedroom plus study apartment features;

- Large bedroom with built ins
- Separate study/home office
- Large stone kitchen with Miele appliances
- Sunny living area with built-in tv unit
- Modern laundry with Miele dryer included