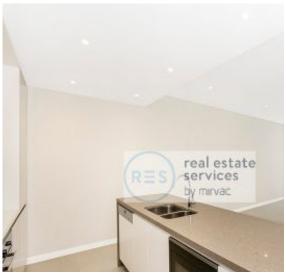

## **Deposit Taken!**

This 109sqm, 6th floor Apartment features: Oversized 2-Bedroom Apartment in Harold Park

- Large bedrooms with generous built-in wardrobes
- Spacious living and dining area
- North East-facing balcony, perfect for entertaining
- Additional balcony from main bedroom
- Sleek bathrooms with vanity storage, bath in ensuite
- Contemporary kitchen with stone benchtops and Miele appliances
- Internal laundry with washer and dryer included
- Secure car space and storage cage included
- Ducted A/C, video intercom and NBN connectivity
- 260m to the Heritage-listed Tramsheds, light rail station and public transport  $\,$