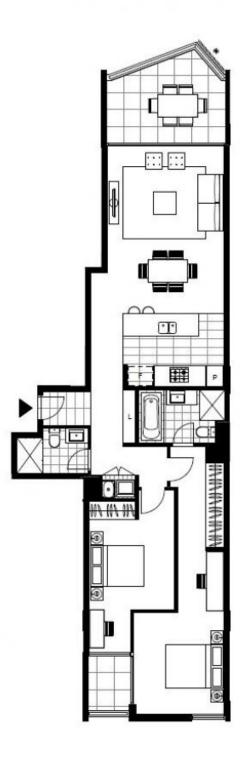

## **Deposit Taken!**

This 109sqm, 6th floor Apartment features: Oversized 2-Bedroom Apartment in Harold Park

- Large bedrooms with generous built-in wardrobes
- Spacious living and dining area
- North East-facing balcony, perfect for entertaining
- Additional balcony from main bedroom
- Sleek bathrooms with vanity storage, bath in ensuite
- Contemporary kitchen with stone benchtops and Miele appliances
- Internal laundry with washer and dryer included
- Secure car space and storage cage included
- Ducted A/C, video intercom and NBN connectivity
- 260m to the Heritage-listed Tramsheds, light rail station and public transport  $\,$

## **Deposit Taken**

Contact: Matthew Matthews

02 8588 8888 0418 266 590 Naz Sabzpouri 02 8588 8888 0401 545 440

Type: Apartment
Date Available: 17/08/2019
Bond: \$3360

https://www.resbymirvac.com

Plans shown are only indicative of layout. Dimensions are approximate.