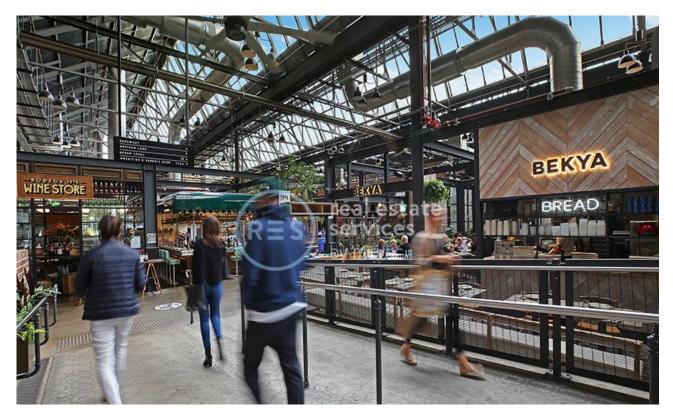

## **Deposit Taken!**

This 109sqm, 6th floor Apartment features: Oversized 2-Bedroom Apartment in Harold Park

- Large bedrooms with generous built-in wardrobes
- Spacious living and dining area
- North East-facing balcony, perfect for entertaining
- Additional balcony from main bedroom
- Sleek bathrooms with vanity storage, bath in ensuite
- Contemporary kitchen with stone benchtops and Miele appliances
- Internal laundry with washer and dryer included
- Secure car space and storage cage included
- Ducted A/C, video intercom and NBN connectivity
- 260m to the Heritage-listed Tramsheds, light rail station and public transport  $\,$