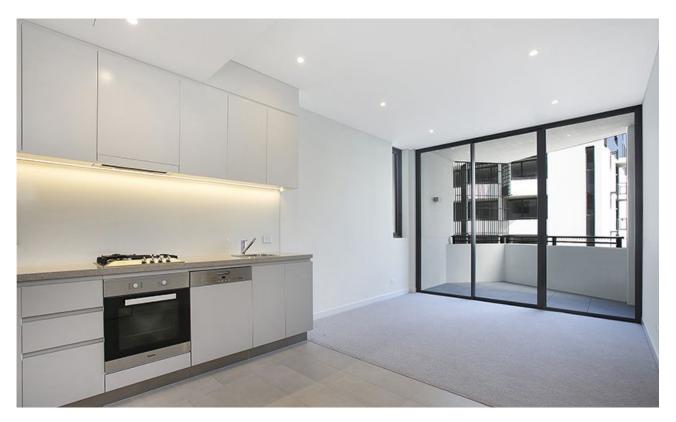

## **Deposit Taken**

One Bedroom Apartment

This modern 1 bedroom Apartment has to offer:

- Open plan living
- Combined lounge and dining area
- Stone bench top kitchen with Miele appliances
- Study nook
- Internal laundry with washing machine and dryer
- Secure basement storage
- NBN ready
- Within moments walk to public transport, shops, & cafes
- No pets