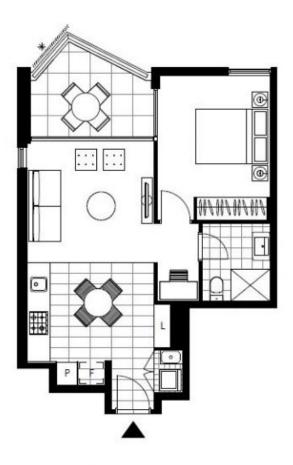

## GLEBE, NSW 3401/21 Scotsman

## **Deposit Taken**

One Bedroom Apartment

This modern 1 bedroom Apartment has to offer:

- Open plan living
- Combined lounge and dining area
- Stone bench top kitchen with Miele appliances
- Study nook
- Internal laundry with washing machine and dryer
- Secure basement storage
- NBN ready
- Within moments walk to public transport, shops, & cafes
- No pets