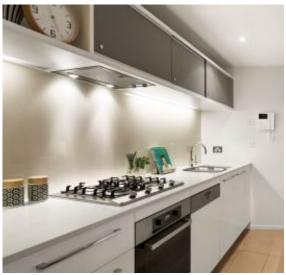

Everyday living will be an absolute pleasure as you enjoy the spacious lounge and dining zone, which has a handy study nook adjoining the area as well as the impressive kitchen featuring a stone island bench and stainless steel Miele appliances. The undercover balcony offers amazing city, water, and park views, while both bedrooms have built-in robes including the master bedroom with an elegant ensuite.