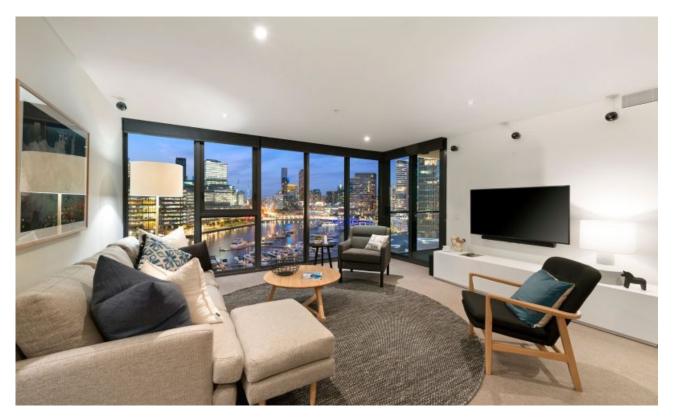

## Lifestyle, Location and Yarra Point Brilliance

One of the standout offerings in the highly sought-after Yarra Point complex, this memorable two bedroom, two bathroom 12th floor apartment with the added bonus of 2 secure car spaces combines modern and spacious living with unforgettable city and Yarra River views.

Everyday living will be an absolute pleasure as you enjoy the spacious lounge and dining zone, which has a handy study nook adjoining the area as well as the impressive kitchen featuring a stone island bench and stainless steel Miele appliances. The undercover balcony offers amazing city, water, and park views, while both bedrooms have built-in robes including the master bedroom with an elegant ensuite.