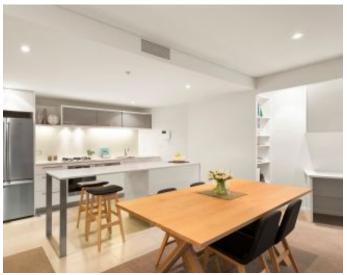

Everyday living will be an absolute pleasure as you enjoy the spacious lounge and dining zone, which has a handy study nook adjoining the area as well as the impressive kitchen featuring a stone island bench and stainless steel Miele appliances. The undercover balcony offers amazing city, water, and park views, while both bedrooms have built-in robes including the master bedroom with an elegant ensuite.