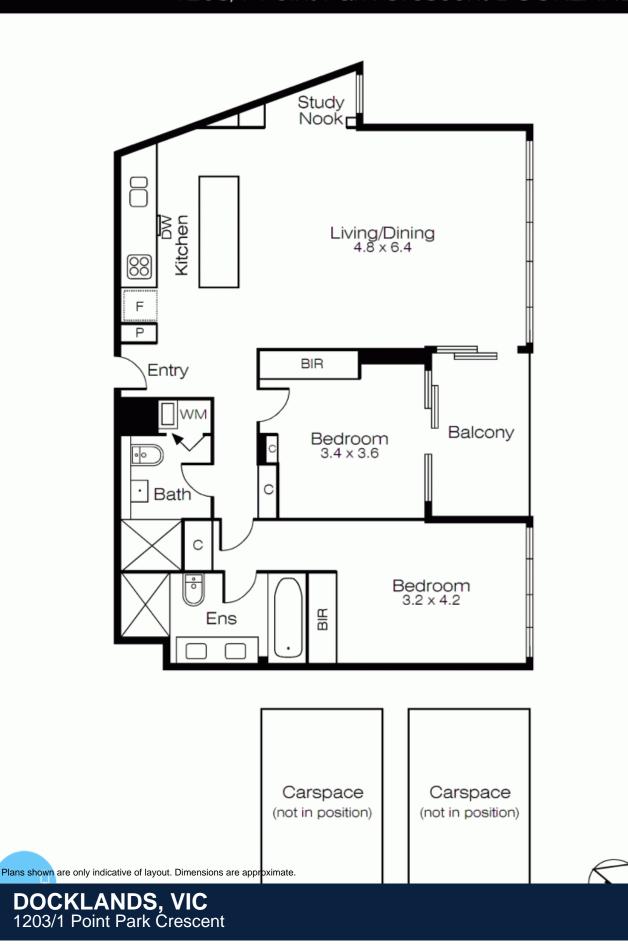

## DOCKLANDS, VIC 1203/1 Point Park Crescent

## Lifestyle, Location and Yarra Point Brilliance

One of the standout offerings in the highly sought-after Yarra Point complex, this memorable two bedroom, two bathroom 12th floor apartment with the added bonus of 2 secure car spaces combines modern and spacious living with unforgettable city and Yarra River views.

Everyday living will be an absolute pleasure as you enjoy the spacious lounge and dining zone, which has a handy study nook adjoining the area as well as the impressive kitchen featuring a stone island bench and stainless steel Miele appliances. The undercover balcony offers amazing city, water, and park views, while both bedrooms have built-in robes including the master bedroom with an elegant ensuite.