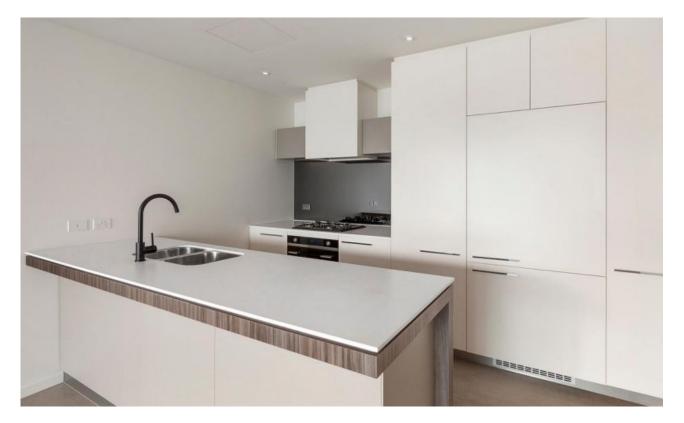

At Forge you will enjoy next generation interiors feature gourmet kitchens complemented by European appliances and designer bathrooms finessed with chic fittings and luxe matt and metallic finishes. Expansive glazing, balconies and a plethora of winter gardens create light-filled living environments and sweeping vistas of the city, the Yarra River, the Bolte Bridge and Port Phillip Bay.