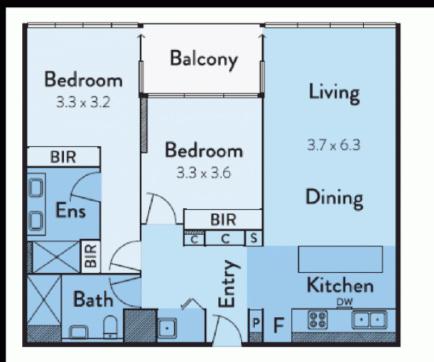

# 1702/1 POINT PARK CRESCENT, DOCKLANDS

carspace (not in position)

> The above plan is an artist's impression only, it includes elements that are for display purposes and may not be to scale. Dimensions are approximate and every care has been taken to verify the accuracy of details.

wn are only indicative of layout. Dimensions are approximate.