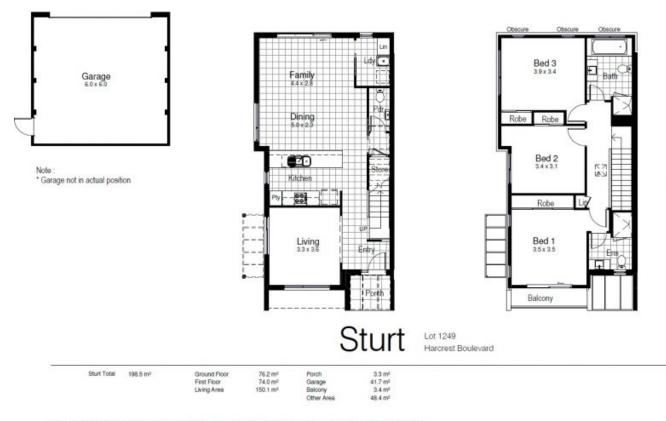

## Brand new town house on Harcrest Boulevard

Positioned in newly established Harcrest, this pristine three bedroom, two bathroom town house is sure to instantly impress! With open plan living and dining area, adjoining kitchen with stainless steel appliances including dishwasher and glazed glass splash back, the lower level provides a front rumpus entertainment room, powder room and laundry.

The top storey master bedroom with built in robes includes a stylish ensuite and enjoys views from your own balcony, plus two extra bedrooms are sizable and come equipped with built-in robes. Further features include smart water tank, paved patio with a private back yard and double remote car garage for your convenience!

Plans shown are only indicative of layout. Dimensions are approximate.

WANTIRNA SOUTH, VIC 120 Harcrest Boulevard