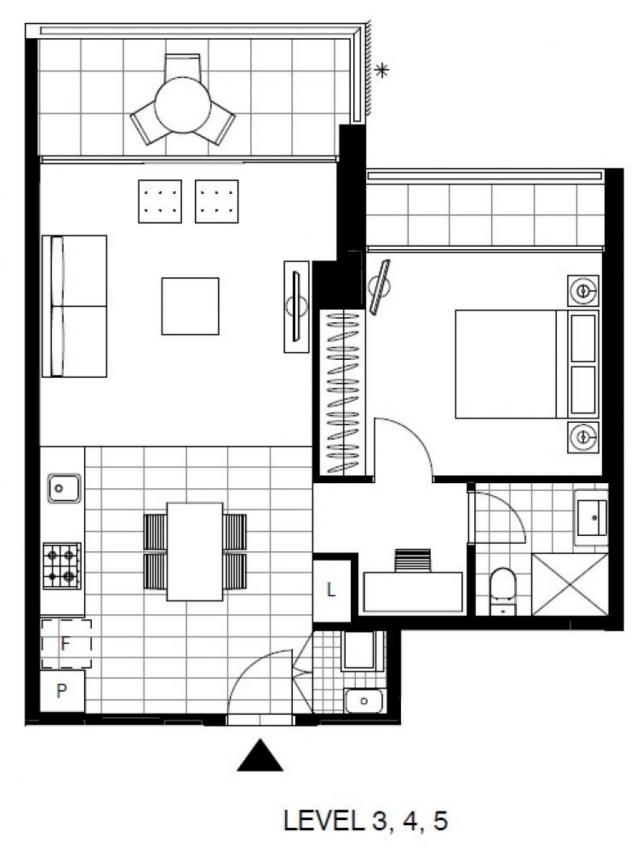

## **1-Bedroom Apartment with Study Nook in Harold Park** This 63sqm, 3rd floor Apartment has to offer:

- Large bedroom with a generous built-in wardrobe
  Spacious living and dining area, leading to the balcony
- Stylish kitchen with stone benchtop and Miele appliances
- Stylish kitchen with stone benchtop and Miele appliances
- Sleek bathroom with plenty of storageTwo balconies, off living room & bedroom
- Internal laundry with washer and dryer included
- Study nook, perfect for a home office
- Secure storage cage included
- Ducted A/C, video intercom and NBN connectivity
- 400m to the Heritage-listed Tramsheds, light rail station and public transport

Plans shown are only indicative of layout. Dimensions are approximate.

GLEBE, NSW 1312/7 Scotsman Street