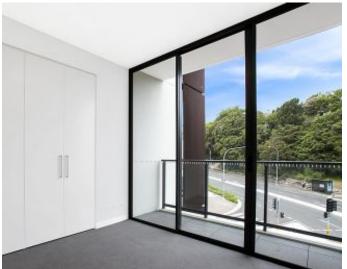

## **1-Bedroom Apartment with Study Nook in Harold Park** This 63sqm, 3rd floor Apartment has to offer:

- Large bedroom with a generous built-in wardrobe
  Spacious living and dining area, leading to the balcony
- Stylish kitchen with stone benchtop and Miele appliances
- Stylish kitchen with stone benchtop and Miele appliances
- Sleek bathroom with plenty of storageTwo balconies, off living room & bedroom
- Internal laundry with washer and dryer included
- Study nook, perfect for a home office
- Secure storage cage included
- Ducted A/C, video intercom and NBN connectivity
- 400m to the Heritage-listed Tramsheds, light rail station and public transport