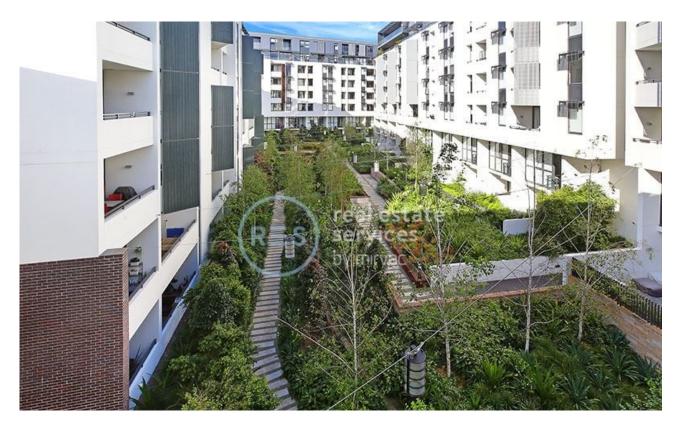

## **1-Bedroom Apartment with Study Nook in Harold Park** This 63sqm, 3rd floor Apartment has to offer:

- Large bedroom with a generous built-in wardrobe
  Spacious living and dining area, leading to the balcony
- Stylish kitchen with stone benchtop and Miele appliances
- Stylish kitchen with stone benchtop and Miele appliances
- Sleek bathroom with plenty of storageTwo balconies, off living room & bedroom
- Internal laundry with washer and dryer included
- Study nook, perfect for a home office
- Secure storage cage included
- Ducted A/C, video intercom and NBN connectivity
- 400m to the Heritage-listed Tramsheds, light rail station and public transport