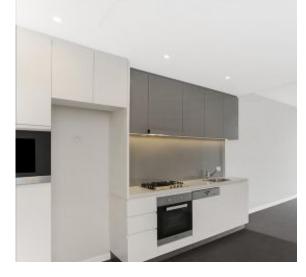

## **1-Bedroom Apartment with Study Nook in Harold Park** This 63sqm, 3rd floor Apartment has to offer:

- Large bedroom with a generous built-in wardrobe
  Spacious living and dining area, leading to the balcony
- Stylish kitchen with stone benchtop and Miele appliances
- Stylish kitchen with stone benchtop and Miele appliances
- Sleek bathroom with plenty of storageTwo balconies, off living room & bedroom
- Internal laundry with washer and dryer included
- Study nook, perfect for a home office
- Secure storage cage included
- Ducted A/C, video intercom and NBN connectivity
- 400m to the Heritage-listed Tramsheds, light rail station and public transport