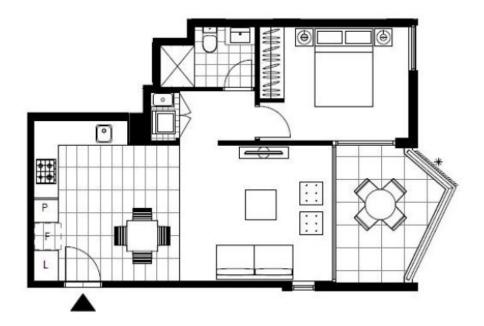

## **Garden Facing 1-Bedroom Apartment in Harold Park**

This 58sqm, 5th floor Apartment has to offer:

- Large bedroom with floor to ceiling built-ins
- Balcony with view over internal gardens
- Stone benchtops and Miele appliances in kitchen
- Modern bathrooms with vanity storage
- Open plan living and dining area
- Secure basement storage cage
- Ducted A/C, video intercom and NBN connectivity
- Walking distance to buses, the light rail and the Tramsheds