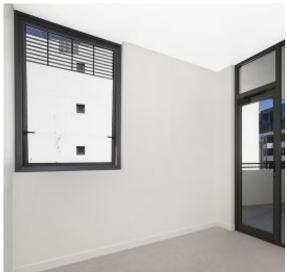

## **Garden Facing 1-Bedroom Apartment in Harold Park**

This 58sqm, 5th floor Apartment has to offer:

- Large bedroom with floor to ceiling built-ins
- Balcony with view over internal gardens
- Stone benchtops and Miele appliances in kitchen
- Modern bathrooms with vanity storage
- Open plan living and dining area
- Secure basement storage cage
- Ducted A/C, video intercom and NBN connectivity
- Walking distance to buses, the light rail and the Tramsheds