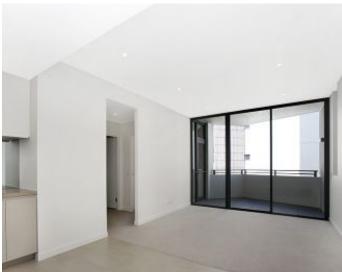

## **Garden Facing 1-Bedroom Apartment in Harold Park**

This 58sqm, 5th floor Apartment has to offer:

- Large bedroom with floor to ceiling built-ins
- Balcony with view over internal gardens
- Stone benchtops and Miele appliances in kitchen
- Modern bathrooms with vanity storage
- Open plan living and dining area
- Secure basement storage cage
- Ducted A/C, video intercom and NBN connectivity
- Walking distance to buses, the light rail and the Tramsheds