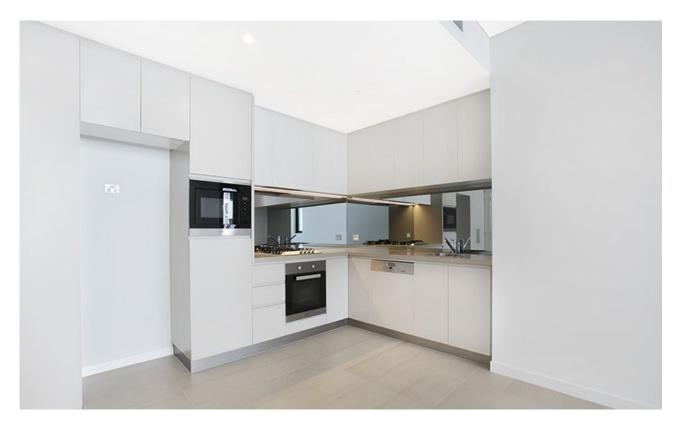

## **Garden Facing 1-Bedroom Apartment in Harold Park**

This 58sqm, 5th floor Apartment has to offer:

- Large bedroom with floor to ceiling built-ins
- Balcony with view over internal gardens
- Stone benchtops and Miele appliances in kitchen
- Modern bathrooms with vanity storage
- Open plan living and dining area
- Secure basement storage cage
- Ducted A/C, video intercom and NBN connectivity
- Walking distance to buses, the light rail and the Tramsheds