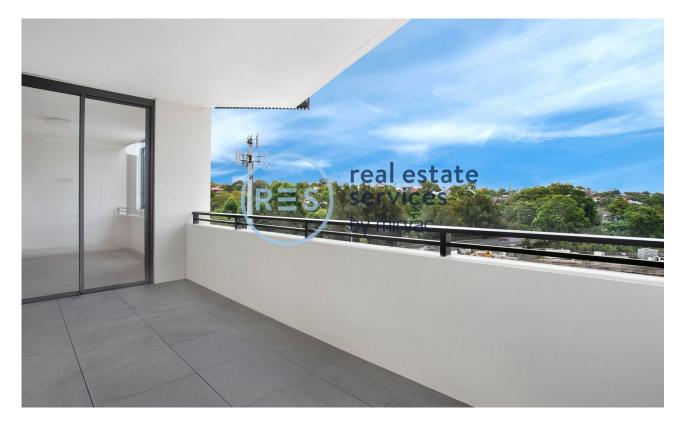

## **Deposit Taken!**

This 110sqm, Mirvac apartment features:

- Oversized 2-Bedroom Apartment in 'Harold Park', Glebe
- Well-appointed bedrooms with generous built-in wardrobes
- Spacious open-plan living and dining area
- Contemporary kitchen with stone benchtops and built-in Miele appliances
- Functional bathrooms with plenty of generous storage, bath in ensuite
- North facing balcony, perfect for entertaining
- Internal laundry with washing machine and dryer included
- Secure car space and storage cage included
- Ducted A/C, video intercom and NBN connectivity
- 450m to the Heritage-listed Tramsheds, light rail and public transport