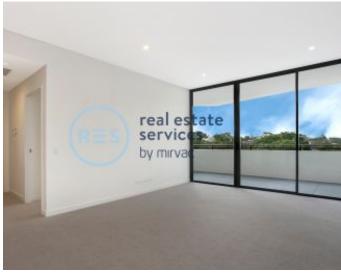

## **Deposit Taken!**

This 110sqm, Mirvac apartment features:

- Oversized 2-Bedroom Apartment in 'Harold Park', Glebe
- Well-appointed bedrooms with generous built-in wardrobes
- Spacious open-plan living and dining area
- Contemporary kitchen with stone benchtops and built-in Miele appliances
- Functional bathrooms with plenty of generous storage, bath in ensuite
- North facing balcony, perfect for entertaining
- Internal laundry with washing machine and dryer included
- Secure car space and storage cage included
- Ducted A/C, video intercom and NBN connectivity
- 450m to the Heritage-listed Tramsheds, light rail and public transport