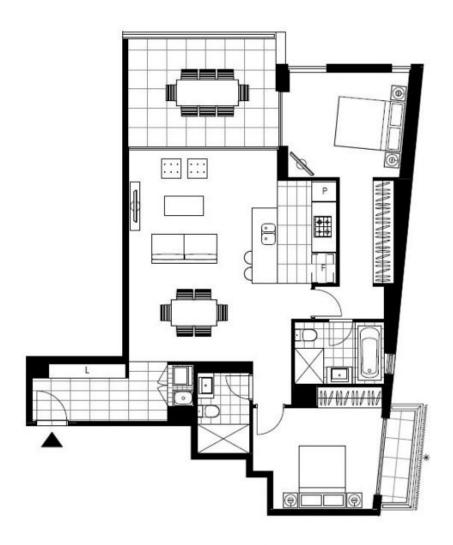

benchtops and built-in Miele appliances
- Functional bathrooms with plenty of generous storage, bath in ensuite
- North facing balcony, perfect for entertaining
- Internal laundry with washing machine and dryer included
- Secure car space and storage cage included
- Ducted A/C, video intercom and NBN connectivity
- 450m to the Heritage-listed Tramsheds, light rail and public transport



## **Deposit Taken!**

| Contact:                    | Naz Sabzpouri |
|-----------------------------|---------------|
|                             | 02 8588 8888  |
|                             | 0401 545 440  |
| Туре:                       | Apartment     |
| Date Available:             | 11/01/2021    |
| Bond:                       | \$3200        |
| https://www.resbymirvac.com |               |



LEVEL 2

Plans shown are only indicative of layout. Dimensions are approximate.