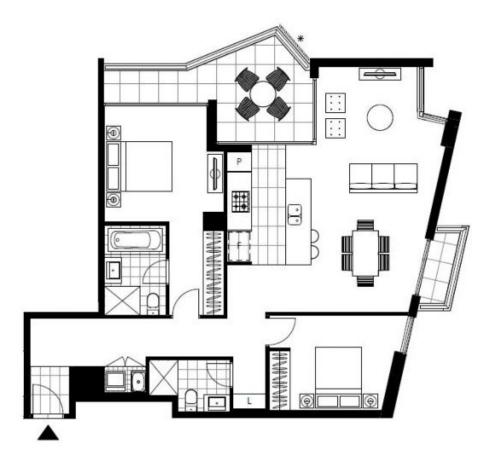

## Deposit Taken | More are available, call our team on: 02 8588 8888

Superbly appointed two bedroom apartment has to offer;

Split Bedroom Design with Two Balconies

- Two large bedrooms, both with built ins
- Split bedroom design allowing for privacy and flexible living
- Modern kitchen with Miele appliances inc built-in microwave
- Two bathrooms, ensuite with bath
- Internal laundry with Washer and Dryer
- Secure parking and basement storage cage
- Within walking distance to bus, light rail and shops