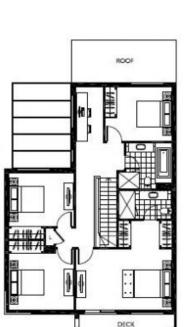

## **DEPOSIT TAKEN**

Contact: Matthew Matthews

02 8588 8888

0418 266 590 House

Type: Date Available: 07/06/2017

Bond: \$6000

https://www.resbymirvac.com

4 Bedroom + Media 2 Storey Proposed Lot 21 in the plan of Subdivision of Lot 1 DP 789368

Land Area 307m<sup>2</sup> (Approx) House Area 203m<sup>2</sup> (Approx) Gatage Area 203m<sup>2</sup> (Approx) Total Area 223m<sup>2</sup> (Approx) Indian mat/ analytications

NOTE: Bull-heads recesse or services are not depicts 'bor plans are at an inspecyled scale.

For further enquities call 02 9060 8888

andeavour68.com

Plans shown are only indicative of layout. Dimensions are approximate.