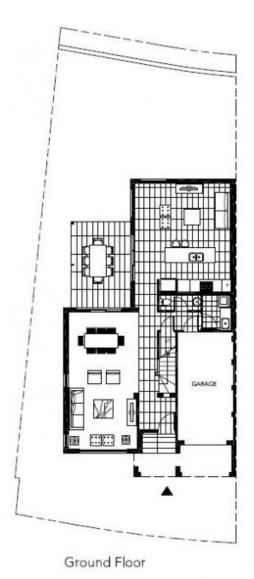

## **DEPOSIT TAKEN**

Contact: Matthew Matthews

02 8588 8888

0418 266 590 House

Type: Date Available: 07/06/2017

Bond: \$6000

https://www.resbymirvac.com

4 Bedroom + Media 2 Storey Proposed Lot 21 in the plan of Subdivision of Lot 1 DP 789368

Land Area 307m<sup>2</sup> (Approx) House Area 203m<sup>2</sup> (Approx) Gatage Area 203m<sup>2</sup> (Approx) Total Area 223m<sup>2</sup> (Approx) Indian mat/ analytications

NOTE: Bull-heads recesse or services are not depicts 'bor plans are at an inspecyled scale.

For further enquities call 02 9060 8888

andeavour68.com

Plans shown are only indicative of layout. Dimensions are approximate.