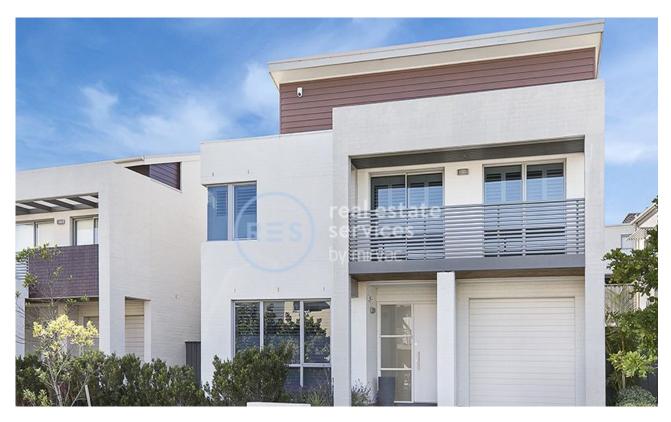

## SOUTH COOGEE, NSW 14 Fairsky Street

## Four bedroom, freestanding home

This superb Mirvac built, freestanding home has to offer;

- Four large bedrooms on top level with built ins in each
- Master with en suite and private sun drenched balcony
- Within walking distance to school, parks and local amenity
- Large kitchen, island bench, Miele appliances, stone bench tops
- Lock up garage for single car (plus off street), access directly to house
- Low maintenance, North Facing rear garden, perfect for entertaining