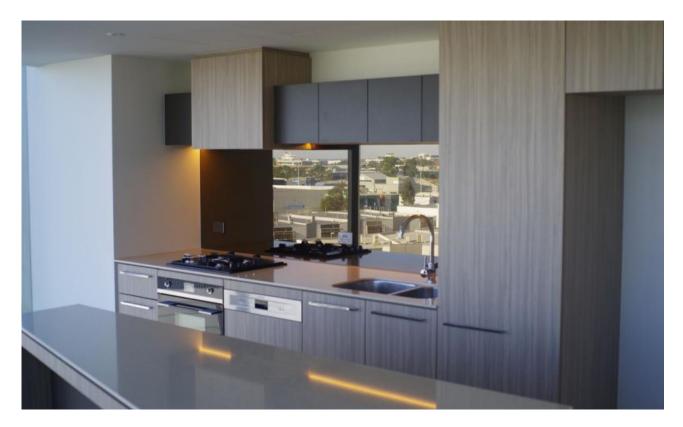

## **Brand New River Side Luxury**

Forge is Melbourne's newest luxury waterfront address, be the first to enjoy this two bedroom apartment in the prestigious Yarra's Edge precinct.

Next generation interiors feature gourmet kitchens complemented by European appliances and designer bathrooms finessed with chic fittings and luxe matt and metallic finishes. Expansive glazing, balconies and a plethora of winter gardens create light-filled living environments and sweeping vistas of the city, the Yarra River, the Bolte Bridge and Port Phillip Bay.