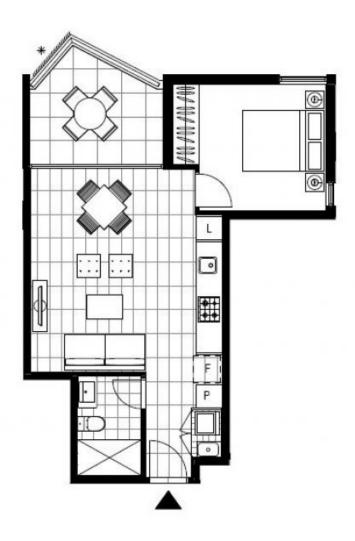

## Deposit taken- More apartments available- Call Harry DEPOSIT TAKEN ! 0401 545 440

This 53sqm, 6th floor Apartment has to offer:

- Large bedroom with floor to ceiling built-in wardrobe
- Balcony with view over internal gardens
- Stone benchtop and Miele appliances in kitchen
- Open plan living and dining area
- Modern bathroom with vanity storage
- Internal laundry with washing machine and dryer included
- Secure basement storage cage and car space included
- Ducted A/C, video intercom and NBN connectivity
- 500m walk to buses, the light rail and the Tramsheds
- Please follow the link below to apply for the property: https://bit.ly/2NSrnPI

LEVEL 4, 5, 6

Plans shown are only indicative of layout. Dimensions are approximate.