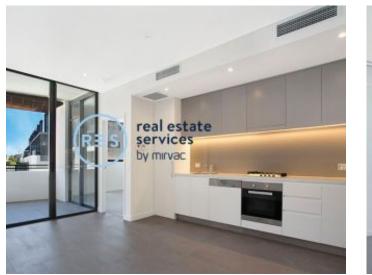

## Deposit taken- More apartments available- Call Harry DEPOSIT TAKEN ! 0401 545 440

This 53sqm, 6th floor Apartment has to offer:

- Large bedroom with floor to ceiling built-in wardrobe
- Balcony with view over internal gardens
- Stone benchtop and Miele appliances in kitchen
- Open plan living and dining area
- Modern bathroom with vanity storage
- Internal laundry with washing machine and dryer included
- Secure basement storage cage and car space included
- Ducted A/C, video intercom and NBN connectivity
- 500m walk to buses, the light rail and the Tramsheds
- Please follow the link below to apply for the property: https://bit.ly/2NSrnPI