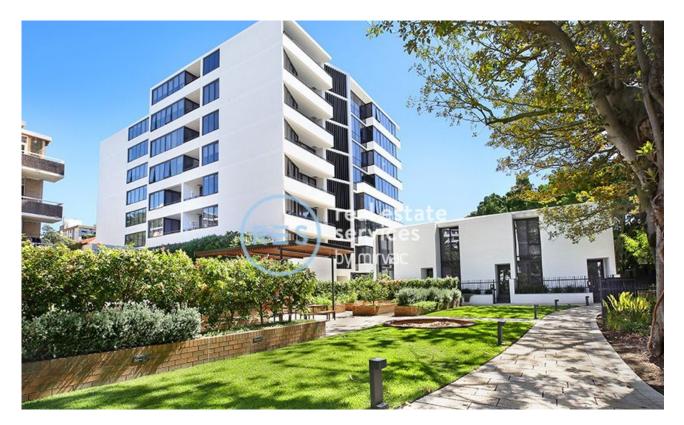

## BONDI, NSW 6301/32 Wellington Street

## 1-Bedroom Apartment with Motorbike Space in Bondi

This 50sqm, 1-Bedroom Apartment features:

- Generous bedroom with built-in wardrobe
- Stylish bathroom with plenty of storage
- Modern kitchen with stone benchtop and Miele appliances
- Tiled living/dining area with TV unit provided
- East-facing balcony with access from bed and living
- Internal laundry with washer and dryer included
- Secure motorbike space and storage cage included
- Ducted A/C, video intercom and NBN connectivity
- 1.5km walk to the iconic Bondi Beach, 300m to public transport