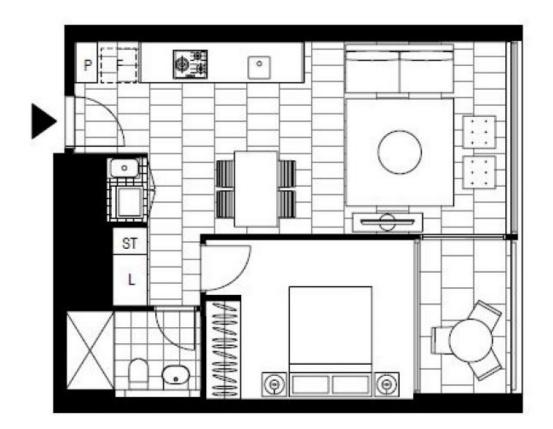

## 1-Bedroom Apartment with Motorbike Space in Bondi

This 50sqm, 1-Bedroom Apartment features:

- Generous bedroom with built-in wardrobe
- Stylish bathroom with plenty of storage
- Modern kitchen with stone benchtop and Miele appliances
- Tiled living/dining area with TV unit provided
- East-facing balcony with access from bed and living
- Internal laundry with washer and dryer included
- Secure motorbike space and storage cage included
- Ducted A/C, video intercom and NBN connectivity
- 1.5km walk to the iconic Bondi Beach, 300m to public transport