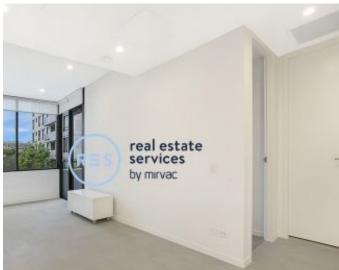

## 1-Bedroom Apartment with Motorbike Space in Bondi

This 50sqm, 1-Bedroom Apartment features:

- Generous bedroom with built-in wardrobe
- Stylish bathroom with plenty of storage
- Modern kitchen with stone benchtop and Miele appliances
- Tiled living/dining area with TV unit provided
- East-facing balcony with access from bed and living
- Internal laundry with washer and dryer included
- Secure motorbike space and storage cage included
- Ducted A/C, video intercom and NBN connectivity
- 1.5km walk to the iconic Bondi Beach, 300m to public transport