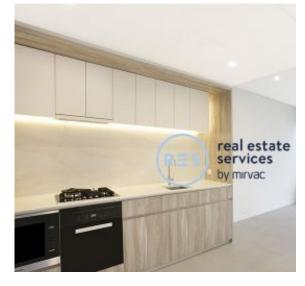

## 1-Bedroom Apartment with Motorbike Space in Bondi

This 50sqm, 1-Bedroom Apartment features:

- Generous bedroom with built-in wardrobe
- Stylish bathroom with plenty of storage
- Modern kitchen with stone benchtop and Miele appliances
- Tiled living/dining area with TV unit provided
- East-facing balcony with access from bed and living
- Internal laundry with washer and dryer included
- Secure motorbike space and storage cage included
- Ducted A/C, video intercom and NBN connectivity
- 1.5km walk to the iconic Bondi Beach, 300m to public transport