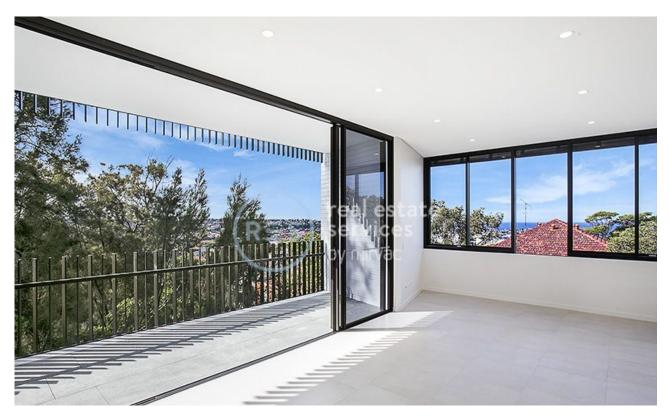

## Large Corner Apartment with Ocean Views in 'The Moreton', Bondi

This 108sqm, Premium apartment features:

- Large bedrooms with generous built-in wardrobes
- Tiled living and dining area, ideal for entertaining
- Contemporary kitchen with stone benchtops and built-in Miele appliances
- Functional bathrooms with plenty of generous storage, bath in ensuite
- North facing private balcony, with water and park views
- Internal laundry with dryer included
- Secure car space and storage cage included
- Ducted A/C, video intercom and NBN connectivity
- Onsite building management, resident access to community garden with BBQ area