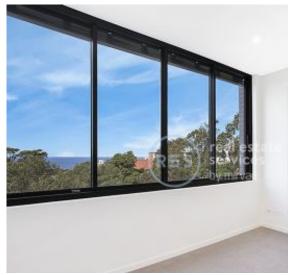

## Large Corner Apartment with Ocean Views in 'The Moreton', Bondi

This 108sqm, Premium apartment features:

- Large bedrooms with generous built-in wardrobes
- Tiled living and dining area, ideal for entertaining
- Contemporary kitchen with stone benchtops and built-in Miele appliances
- Functional bathrooms with plenty of generous storage, bath in ensuite
- North facing private balcony, with water and park views
- Internal laundry with dryer included
- Secure car space and storage cage included
- Ducted A/C, video intercom and NBN connectivity
- Onsite building management, resident access to community garden with BBQ area