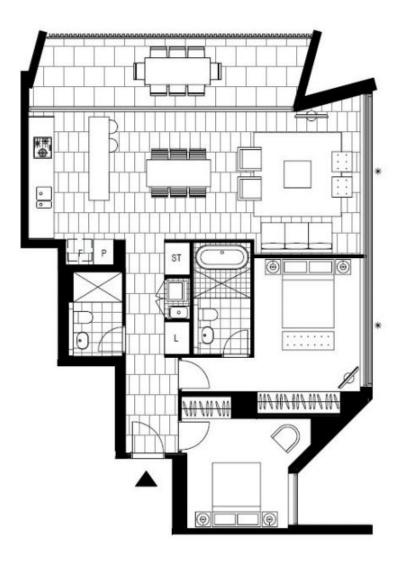

## Large Corner Apartment with Ocean Views in 'The Moreton', Bondi

This 108sqm, Premium apartment features:

- Large bedrooms with generous built-in wardrobes
- Tiled living and dining area, ideal for entertaining
- Contemporary kitchen with stone benchtops and built-in Miele appliances
- Functional bathrooms with plenty of generous storage, bath in ensuite
- North facing private balcony, with water and park views
- Internal laundry with dryer included
- Secure car space and storage cage included
- Ducted A/C, video intercom and NBN connectivity
- Onsite building management, resident access to community garden with BBQ area

## \$1100 per week

Contact: Carmen Whiteley

02 8588 8888 0497 555 519

Type: Apartment Date Available: 27/01/2021 Bond: \$4400

https://www.resbymirvac.com

Plans shown are only indicative of layout. Dimensions are approximate.