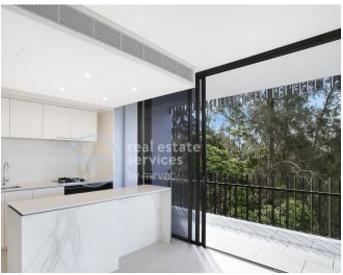

## Large Corner Apartment with Ocean Views in 'The Moreton', Bondi

This 108sqm, Premium apartment features:

- Large bedrooms with generous built-in wardrobes
- Tiled living and dining area, ideal for entertaining
- Contemporary kitchen with stone benchtops and built-in Miele appliances
- Functional bathrooms with plenty of generous storage, bath in ensuite
- North facing private balcony, with water and park views
- Internal laundry with dryer included
- Secure car space and storage cage included
- Ducted A/C, video intercom and NBN connectivity
- Onsite building management, resident access to community garden with BBQ area