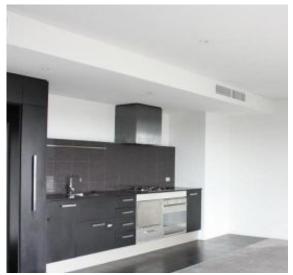

## **Great Opportunity - Highly Desired Yarra's Edge!!**

A great opportunity exists to secure a

much loved spacious one bedroom apartment in the heart of Docklands. This superb apartment features a generous living area with floor to ceiling glass capturing views to Port Phillip Bay and beyond. The adjoining kitchen is ideal for entertaining and features a fully equipped kitchen with stainless appliances including dishwasher and gas cooking. The large bedroom includes a walk-in-robe and glimpses of Port Phillip Bay. This apartment is fully air conditioned/heated, features a large balcony and a secure car space.