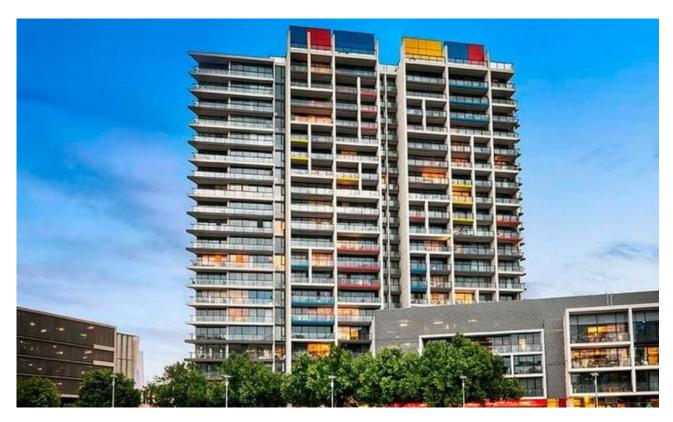

## **DOCKLANDS, VIC** 708/60 Lorimer Street

## **Great Opportunity - Highly Desired Yarra's Edge!!**

A great opportunity exists to secure a

much loved spacious one bedroom apartment in the heart of Docklands. This superb apartment features a generous living area with floor to ceiling glass capturing views to Port Phillip Bay and beyond. The adjoining kitchen is ideal for entertaining and features a fully equipped kitchen with stainless appliances including dishwasher and gas cooking. The large bedroom includes a walk-in-robe and glimpses of Port Phillip Bay. This apartment is fully air conditioned/heated, features a large balcony and a secure car space.