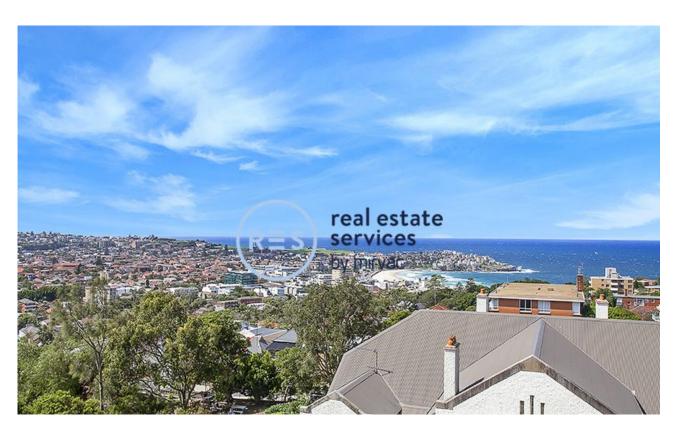

## **Archer's Penthouse - The Moreton**

This top floor penthouse has to offer;

- Spectacular views to Bondi Beach and surrounds
- Large bedrooms with floor to ceiling built-ins
- Master bedroom with en suite and freestanding bath
- Open plan living and dining opening onto east facing balcony
- Stone bench tops and Miele appliances in kitchen
- 2 secure basement car spaces
- Close proximity to shops, transport and Bondi Beach (1.5km)