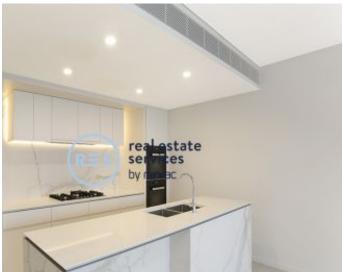

## **Archer's Penthouse - The Moreton**

This top floor penthouse has to offer;

- Spectacular views to Bondi Beach and surrounds
- Large bedrooms with floor to ceiling built-ins
- Master bedroom with en suite and freestanding bath
- Open plan living and dining opening onto east facing balcony
- Stone bench tops and Miele appliances in kitchen
- 2 secure basement car spaces
- Close proximity to shops, transport and Bondi Beach (1.5km)