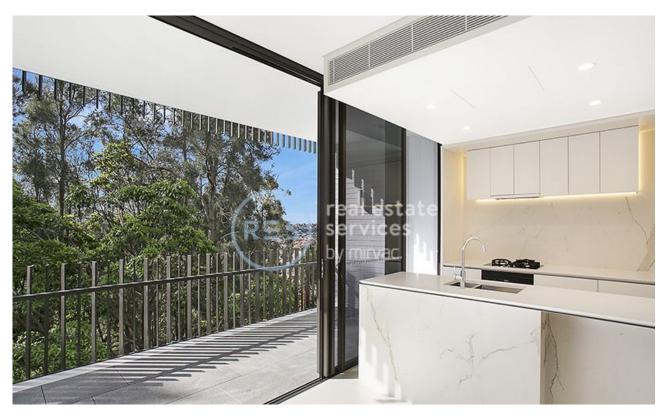

## **North Facing Two Bedroom in The Moreton**

This North facing 2 bedroom apartment has to offer:

Modern kitchen with stone benchtops and Miele appliances

- Tiled living/dining area flowing onto balcony
- Spacious balcony with gas and water connection
- Large bedrooms with built-in wardrobes
- Sleek bathrooms with plenty of storage, bath in ensuite
- Internal laundry with dryer included
- Secure basement carspace included
- Ducted A/C, video intercom and NBN connectivity
- 1.5km walk to the iconic Bondi Beach, 300m to public transport