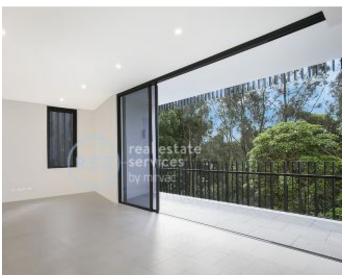

## **North Facing Two Bedroom in The Moreton**

This North facing 2 bedroom apartment has to offer:

Modern kitchen with stone benchtops and Miele appliances

- Tiled living/dining area flowing onto balcony
- Spacious balcony with gas and water connection
- Large bedrooms with built-in wardrobes
- Sleek bathrooms with plenty of storage, bath in ensuite
- Internal laundry with dryer included
- Secure basement carspace included
- Ducted A/C, video intercom and NBN connectivity
- 1.5km walk to the iconic Bondi Beach, 300m to public transport