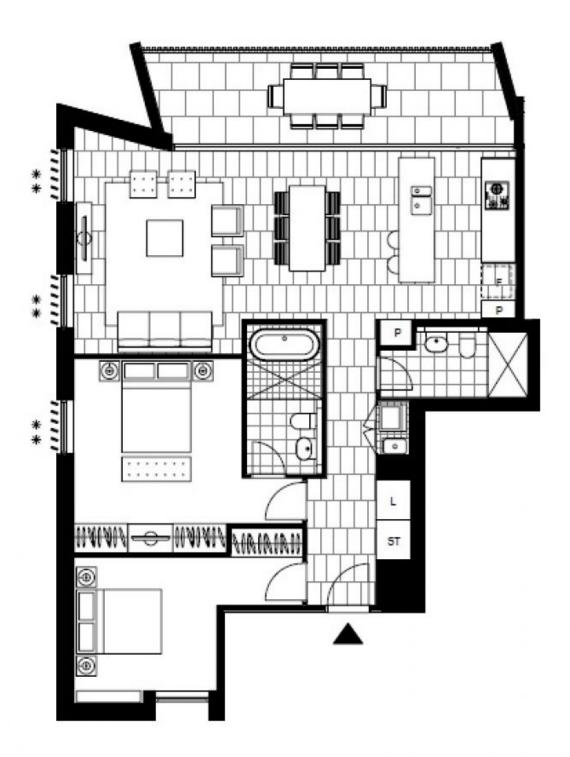

## **North Facing Two Bedroom in The Moreton**

This North facing 2 bedroom apartment has to offer:

Modern kitchen with stone benchtops and Miele appliances

- Tiled living/dining area flowing onto balcony
- Spacious balcony with gas and water connection
- Large bedrooms with built-in wardrobes
- Sleek bathrooms with plenty of storage, bath in ensuite
- Internal laundry with dryer included
- Secure basement carspace included
- Ducted A/C, video intercom and NBN connectivity
- 1.5km walk to the iconic Bondi Beach, 300m to public transport

## **DEPOSIT TAKEN - More Apartments Available!**

Contact: Carmen Whiteley

02 8588 8888 0497 555 519

Type: Apartment
Date Available: 29/04/2020
Bond: \$4000

https://www.resbymirvac.com

Plans shown are only indicative of layout. Dimensions are approximate.