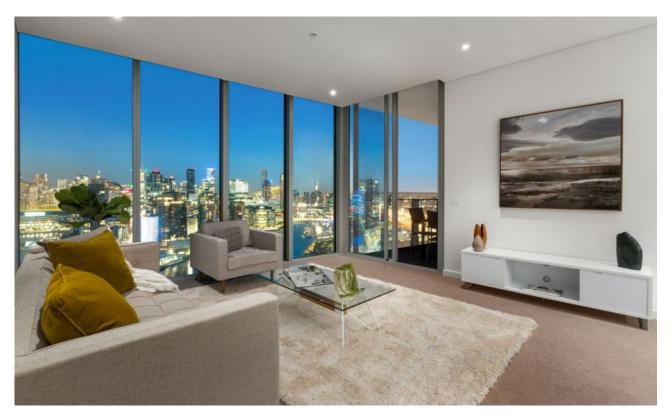

## **Brand New Penthouse on the City's Edge**

Placed high on the 30th floor of the brand new Forge Apartments complex, this resplendent, spacious, and utterly modern three bedroom, two bathroom Docklands Penthouse promises dazzling views of the Yarra River and city skyline as well as two secure car spaces.

It's easy to see why properties in the Forge complex have quickly become some of the hottest commodities in the entire Docklands area. Filled with elegance and grace, this contemporary delight shows off with relaxed lounge and dining which features wonderful water and CBD views, as does the sizeable undercover balcony ideal for alfresco dining.