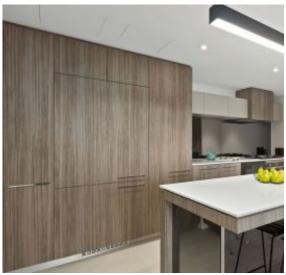

An integrated fridge and freezer, designer cabinetry, stone benchtops, and Smeg appliances define the gourmet kitchen, meanwhile all bedrooms are equipped with built-in robes and floor-to-ceiling windows including the master bedroom which also delivers a private ensuite. A study nook, pristine bathroom, and separate laundry are other highlights.