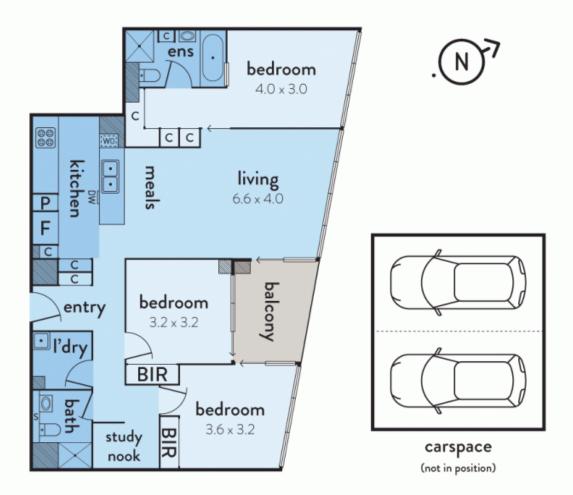

## **Brand New Penthouse on the City's Edge**

Placed high on the 30th floor of the brand new Forge Apartments complex, this resplendent, spacious, and utterly modern three bedroom, two bathroom Docklands Penthouse promises dazzling views of the Yarra River and city skyline as well as two secure car spaces.

It's easy to see why properties in the Forge complex have quickly become some of the hottest commodities in the entire Docklands area. Filled with elegance and grace, this contemporary delight shows off with relaxed lounge and dining which features wonderful water and CBD views, as does the sizeable undercover balcony ideal for alfresco dining.

An integrated fridge and freezer, designer cabinetry, stone benchtops, and Smeg appliances define the gourmet kitchen, meanwhile all bedrooms are equipped with built-in robes and floor-to-ceiling windows including the master bedroom which also delivers a private ensuite. A study nook, pristine bathroom, and separate laundry are other highlights.