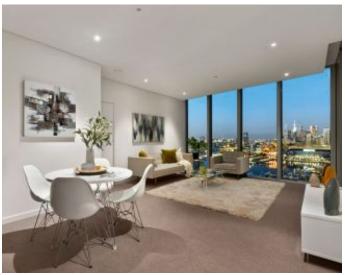

It's easy to see why properties in the Forge complex have quickly become some of the hottest commodities in the entire Docklands area. Filled with elegance and grace, this contemporary delight shows off with relaxed lounge and dining which features wonderful water and CBD views, as does the sizeable undercover balcony ideal for alfresco dining.