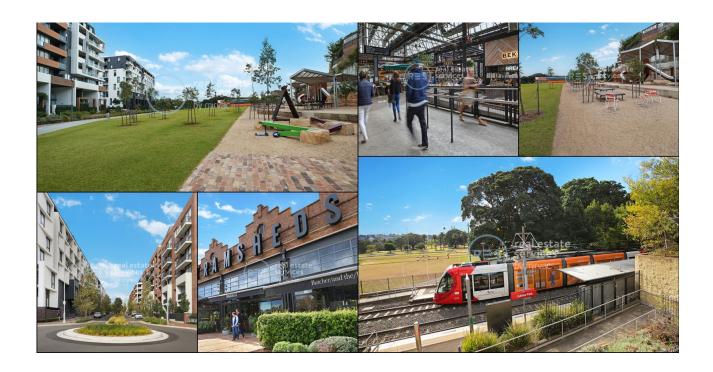

## 1-Bedroom Courtyard Apartment with Parking and Private Street Access!

This 75sqm, 1-Bedroom Apartment features:

- Large bedroom with generous built-in wardrobe
- Open-plan living and dining area
- Modern kitchen with stone benchtop and Miele appliances
- Sleek bathroom with plenty of storage
- Large courtyard, with private street access
- Internal laundry with washing and dryer included
- Secure car space and storage cage included
- Ducted A/C, video intercom and NBN connectivity
- 650m to the Heritage-listed Tramsheds, light rail station and public transport  $\,$