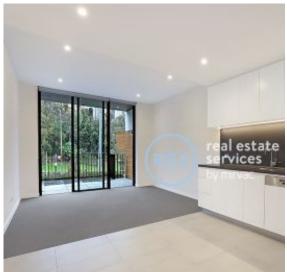

## 1-Bedroom Courtyard Apartment with Parking and Private Street Access!

This 75sqm, 1-Bedroom Apartment features:

- Large bedroom with generous built-in wardrobe
- Open-plan living and dining area
- Modern kitchen with stone benchtop and Miele appliances
- Sleek bathroom with plenty of storage
- Large courtyard, with private street access
- Internal laundry with washing and dryer included
- Secure car space and storage cage included
- Ducted A/C, video intercom and NBN connectivity
- 650m to the Heritage-listed Tramsheds, light rail station and public transport  $\,$