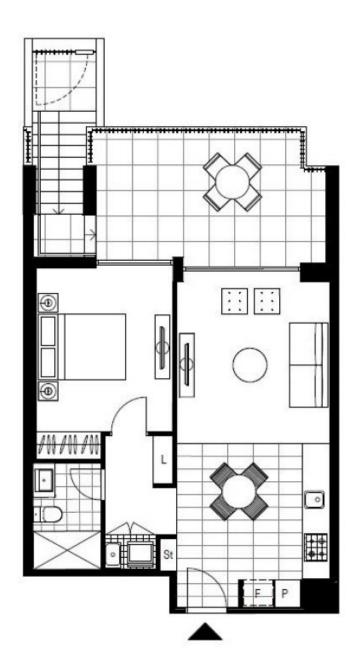

## 1-Bedroom Courtyard Apartment with Parking and Private Street Access!

This 75sqm, 1-Bedroom Apartment features:

- Large bedroom with generous built-in wardrobe
- Open-plan living and dining area
- Modern kitchen with stone benchtop and Miele appliances
- Sleek bathroom with plenty of storage
- Large courtyard, with private street access
- Internal laundry with washing and dryer included
- Secure car space and storage cage included
- Ducted A/C, video intercom and NBN connectivity
- 650m to the Heritage-listed Tramsheds, light rail station and public transport  $\,$

## \$560 per week - Parking Included!

Contact: Naz Sabzpouri

02 8588 8888 0401 545 440

Type: Apartment Date Available: 09/04/2021 Bond: \$2240

https://www.resbymirvac.com

Plans shown are only indicative of layout. Dimensions are approximate.