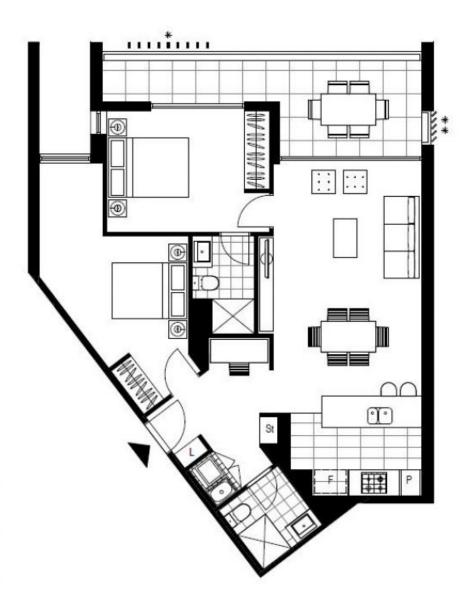

## **Deposit Taken!**

This 93sqm, 4th floor Apartment features: Impressive 2-Bedroom Apartment in Harold Park

- Spacious bedrooms with generous built-in wardrobes
- Open-plan living and dining area, leading to the balcony
- Stylish kitchen with stone benchtops and Miele appliances
- Ultramodern bathrooms with plenty of storage
- North-facing sunny balcony, perfect for entertaining
- Internal laundry with washer and dryer included
- Study nook at entry, perfect for a home office
- Secure car space and storage cage included
- Ducted A/C, video intercom and NBN connectivity
- 500m to the Heritage-listed Tramsheds, light rail station and public transport  $\,$

## **Deposit Taken**

Contact: Matthew Matthews

02 8588 8888

0418 266 590

Type: Apartment Date Available: 06/03/2020

**Bond:** \$3200

https://www.resbymirvac.com

Plans shown are only indicative of layout. Dimensions are approximate.