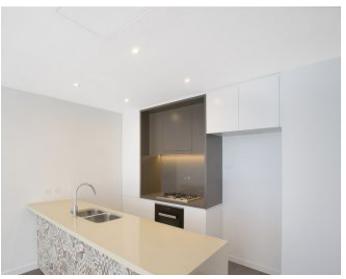

## **Deposit Taken!**

This 93sqm, 4th floor Apartment features: Impressive 2-Bedroom Apartment in Harold Park

- Spacious bedrooms with generous built-in wardrobes
- Open-plan living and dining area, leading to the balcony
- Stylish kitchen with stone benchtops and Miele appliances
- Ultramodern bathrooms with plenty of storage
- North-facing sunny balcony, perfect for entertaining
- Internal laundry with washer and dryer included
- Study nook at entry, perfect for a home office
- Secure car space and storage cage included
- Ducted A/C, video intercom and NBN connectivity
- 500m to the Heritage-listed Tramsheds, light rail station and public transport  $\,$