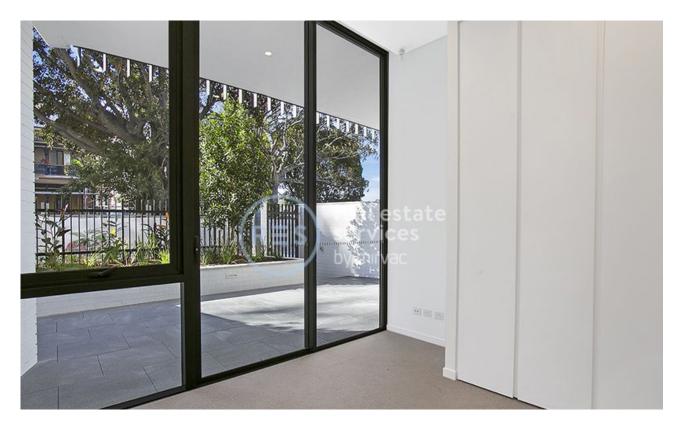

## North-facing 1-Bedroom Apartment with Courtyard and 800 Parking Cont

This 87sqm, private 1-Bedroom Apartment has to offer;

- Spacious courtyard, with direct access to common gardens
- Well appointed bedroom with floor to ceiling built-in wardrobe
- Ultra modern kitchen with stone benchtops and Miele appliances
- Sleek bathroom with hidden storage
- Open plan, fully tiled living and dining area
- Secure basement car space and storage cage included
- Ducted A/C, video intercom and NBN connectivity
- Close to schools, transport and the iconic Bondi Beach (1.5km)