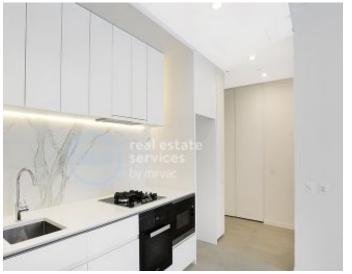

## North-facing 1-Bedroom Apartment with Courtyard and 800 Parking Cont

This 87sqm, private 1-Bedroom Apartment has to offer;

- Spacious courtyard, with direct access to common gardens
- Well appointed bedroom with floor to ceiling built-in wardrobe
- Ultra modern kitchen with stone benchtops and Miele appliances
- Sleek bathroom with hidden storage
- Open plan, fully tiled living and dining area
- Secure basement car space and storage cage included
- Ducted A/C, video intercom and NBN connectivity
- Close to schools, transport and the iconic Bondi Beach (1.5km)