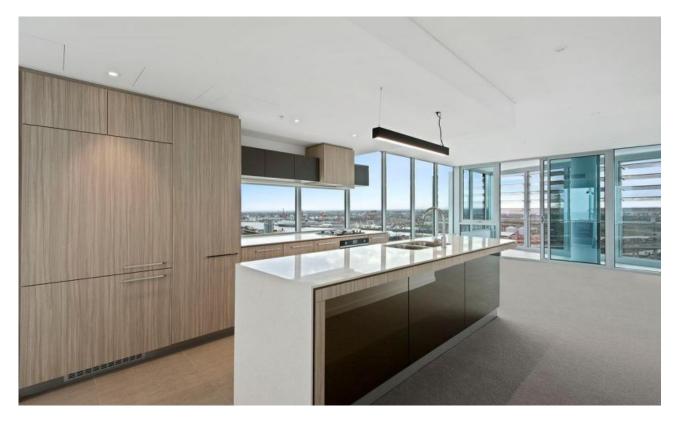

Next generation interiors feature gourmet kitchens complemented by European appliances and designer bathrooms finessed with chic fittings and luxe matt and metallic finishes. Expansive glazing, balconies and a plethora of winter gardens create light-filled living environments and sweeping vistas of the city, the Yarra River, the Bolte Bridge and Port Phillip Bay.